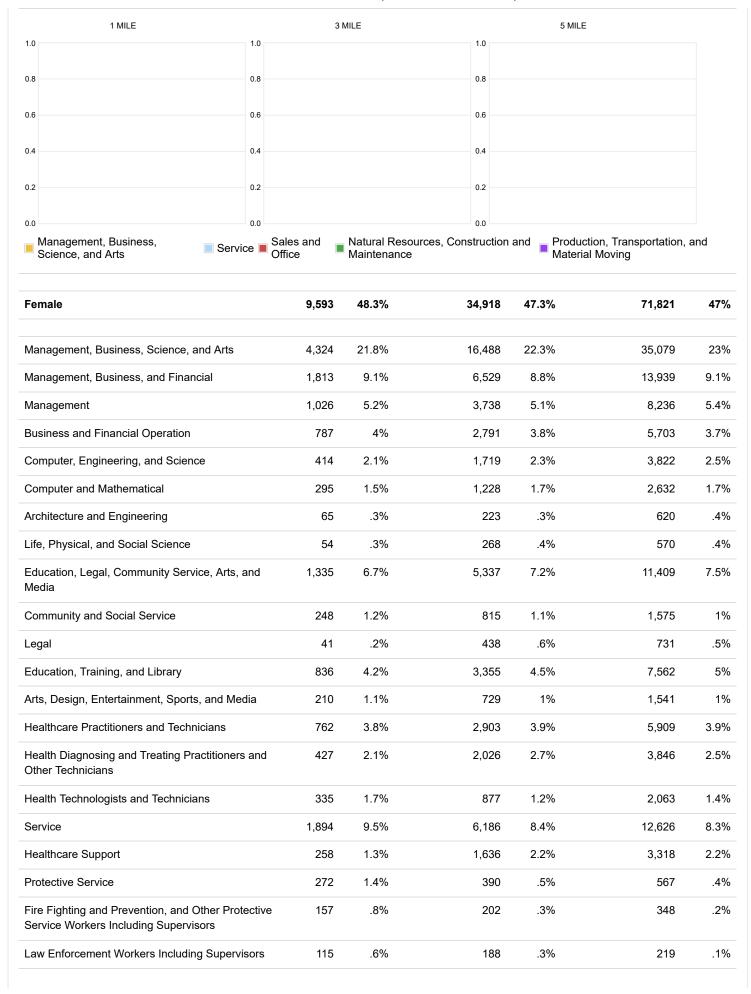

1 MILE

%

3 MILE

%

5 MILE

%

| Computer, Engineering, and Science                                                          | 1,454 | 7.3% | 7,437 | 10.1% | 14,265 | 9.3% |
|---------------------------------------------------------------------------------------------|-------|------|-------|-------|--------|------|
| Computer and Mathematical                                                                   | 1,029 | 5.2% | 4,995 | 6.8%  | 9,357  | 6.1% |
| Architecture and Engineering                                                                | 362   | 1.8% | 2,239 | 3%    | 4,362  | 2.9% |
| Life, Physical, and Social Science                                                          | 63    | .3%  | 203   | .3%   | 546    | .4%  |
| Education, Legal, Community Service, Arts, and Media                                        | 831   | 4.2% | 2,745 | 3.7%  | 5,626  | 3.7% |
| Community and Social Service                                                                | 142   | .7%  | 279   | .4%   | 734    | .5%  |
| Legal                                                                                       | 128   | .6%  | 277   | .4%   | 504    | .3%  |
| Education, Training, and Library                                                            | 297   | 1.5% | 1,087 | 1.5%  | 2,402  | 1.6% |
| Arts, Design, Entertainment, Sports, and Media                                              | 264   | 1.3% | 1,102 | 1.5%  | 1,986  | 1.3% |
| Healthcare Practitioners and Technicians                                                    | 160   | .8%  | 902   | 1.2%  | 1,499  | 1%   |
| Health Diagnosing and Treating Practitioners and<br>Other Technicians                       | 82    | .4%  | 393   | .5%   | 848    | .6%  |
| Health Technologists and Technicians                                                        | 78    | .4%  | 509   | .7%   | 651    | .4%  |
| Service                                                                                     | 1,471 | 7.4% | 4,612 | 6.3%  | 8,968  | 5.9% |
| Healthcare Support                                                                          | 97    | .5%  | 275   | .4%   | 374    | .2%  |
| Protective Service                                                                          | 383   | 1.9% | 944   | 1.3%  | 1,884  | 1.2% |
| Fire Fighting and Prevention, and Other Protective<br>Service Workers Including Supervisors | 230   | 1.2% | 503   | .7%   | 1,036  | .7%  |
| Law Enforcement Workers Including Supervisors                                               | 153   | .8%  | 441   | .6%   | 848    | .6%  |
| Food Preparation and Serving Related                                                        | 441   | 2.2% | 1,518 | 2.1%  | 3,205  | 2.1% |
| Building and Grounds Cleaning and Maintenance                                               | 366   | 1.8% | 1,423 | 1.9%  | 2,724  | 1.8% |
| Personal Care and Service                                                                   | 184   | .9%  | 452   | .6%   | 781    | .5%  |
| Sales and Office                                                                            | 1,645 | 8.3% | 6,534 | 8.9%  | 13,864 | 9.1% |
| Sales and Related                                                                           | 948   | 4.8% | 3,629 | 4.9%  | 7,763  | 5.1% |
| Office and Administration Support                                                           | 697   | 3.5% | 2,905 | 3.9%  | 6,101  | 4%   |
| Natural Resources, Construction and Maintenance                                             | 1,508 | 7.6% | 4,945 | 6.7%  | 10,077 | 6.6% |
| Farming, Fishing, and Forestry                                                              | 73    | .4%  | 116   | .2%   | 172    | .1%  |
| Construction and Extraction                                                                 | 817   | 4.1% | 2,681 | 3.6%  | 5,224  | 3.4% |
| Installation, Maintenance, and Repair                                                       | 618   | 3.1% | 2,148 | 2.9%  | 4,681  | 3.1% |
| Production, Transportation, and Material Moving                                             | 1,312 | 6.6% | 5,121 | 6.9%  | 11,231 | 7.4% |
| Production                                                                                  | 532   | 2.7% | 1,988 | 2.7%  | 3,914  | 2.6% |
| Transportation                                                                              | 450   | 2.3% | 1,707 | 2.3%  | 4,169  | 2.7% |
| MaterialMoving                                                                              | 330   | 1.7% | 1,426 | 1.9%  | 3,148  | 2.1% |

|                                                 |       | •     |       |       |        |       |
|-------------------------------------------------|-------|-------|-------|-------|--------|-------|
| Food Preparation and Serving Related            | 402   | 2%    | 1,639 | 2.2%  | 3,245  | 2.1%  |
| Building and Grounds Cleaning and Maintenance   | 300   | 1.5%  | 823   | 1.1%  | 2,151  | 1.4%  |
| Personal Care and Service                       | 662   | 3.3%  | 1,698 | 2.3%  | 3,345  | 2.2%  |
| Sales and Office                                | 2,833 | 14.3% | 9,907 | 13.4% | 20,271 | 13.3% |
| Sales and Related                               | 1,067 | 5.4%  | 3,585 | 4.9%  | 7,277  | 4.8%  |
| Office and Administration Support               | 1,766 | 8.9%  | 6,322 | 8.6%  | 12,994 | 8.5%  |
| Natural Resources, Construction and Maintenance |       | %     | 277   | .4%   | 303    | .29   |
| Farming, Fishing, and Forestry                  |       | %     |       | %     |        | 9     |
| Construction and Extraction                     |       | %     | 224   | .3%   | 250    | .29   |
| Installation, Maintenance, and Repair           |       | %     | 53    | .1%   | 53     | 9     |
| Production, Transportation, and Material Moving | 542   | 2.7%  | 2,060 | 2.8%  | 3,542  | 2.39  |
| Production                                      | 377   | 1.9%  | 1,311 | 1.8%  | 2,102  | 1.49  |
| Transportation                                  |       | %     | 430   | .6%   | 764    | .5%   |
| MaterialMoving                                  | 165   | .8%   | 319   | .4%   | 676    | .49   |