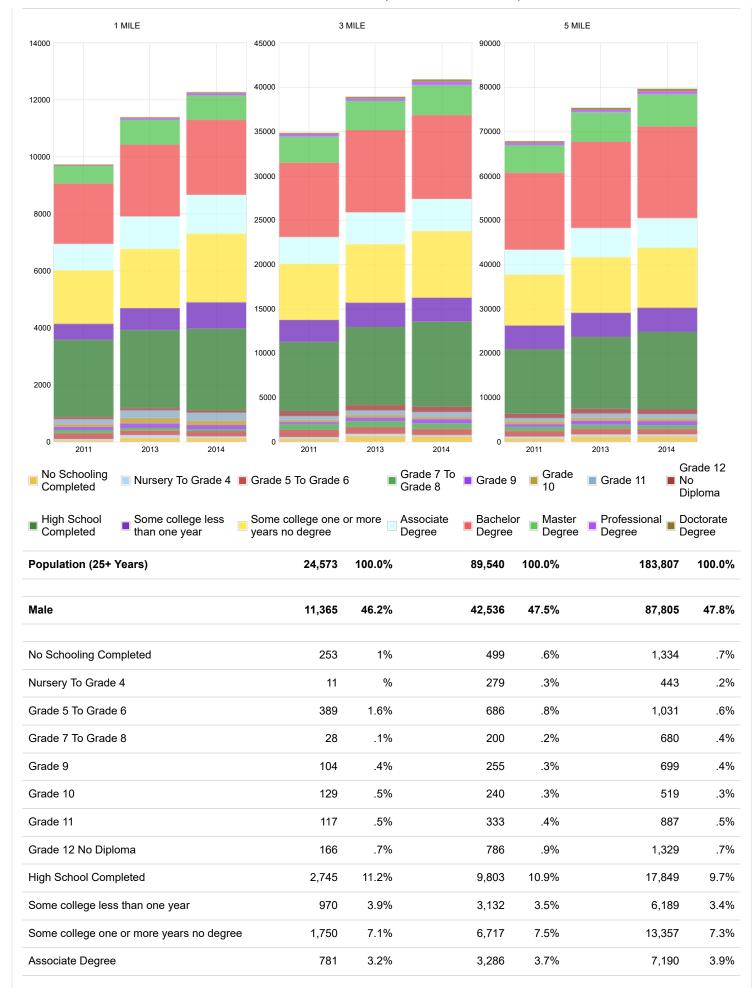

Highest Level of Education Attained

| Public                               | 1,104  | 3.2%  | 3,400  | 2.7%  | 7,316  | 2.8  |
|--------------------------------------|--------|-------|--------|-------|--------|------|
| Private                              | 114    | .3%   | 452    | .4%   | 748    | .3   |
| Enrolled In Grade 9 - 12             | 997    | 2.9%  | 3,649  | 2.9%  | 7,335  | 2.8  |
| Public                               | 924    | 2.7%  | 3,349  | 2.7%  | 6,679  | 2.6  |
| Private                              | 73     | .2%   | 300    | .2%   | 656    | .3   |
| Enrolled In College Or Undergraduate | 975    | 2.8%  | 2,951  | 2.4%  | 6,174  | 2.4  |
| Public                               | 867    | 2.5%  | 2,503  | 2%    | 5,179  | 2    |
| Private                              | 108    | .3%   | 448    | .4%   | 995    | .4   |
| Enrolled In Graduate Or Professional | 189    | .6%   | 718    | .6%   | 1,626  | .6   |
| Public                               | 105    | .3%   | 366    | .3%   | 1,119  | .4   |
| Private                              | 84     | .2%   | 352    | .3%   | 507    | .2   |
| Not Enrolled In School               | 13,651 | 39.8% | 47,691 | 38.1% | 98,374 | 37.8 |

| 1 MILE | % | 3 MILE | % | 5 MILE | % |
|--------|---|--------|---|--------|---|
|        |   |        |   |        |   |

| Bachelor Degree     | 2,839 | 11.6% | 11,745 | 13.1% | 25,094 | 13.7% |
|---------------------|-------|-------|--------|-------|--------|-------|
| Master Degree       | 970   | 3.9%  | 3,741  | 4.2%  | 8,783  | 4.8%  |
| Professional Degree | 55    | .2%   | 487    | .5%   | 1,199  | .7%   |
| Doctorate Degree    | 58    | .2%   | 347    | .4%   | 1,222  | .7%   |

| Female                 | 13,208 | 53.8% | 47,004 | 52.5% | 96,002 | 52.2% |
|------------------------|--------|-------|--------|-------|--------|-------|
| No Schooling Completed | 348    | 1.4%  | 880    | 1%    | 1,770  | 1%    |
| Nursery To Grade 4     | 23     | .1%   | 264    | .3%   | 595    | .3%   |
| Grade 5 To Grade 6     | 174    | .7%   | 402    | .4%   | 873    | .5%   |
| Grade 7 To Grade 8     | 105    | .4%   | 427    | .5%   | 1,112  | .6%   |
| Grade 9                | 507    | 2.1%  | 670    | .7%   | 1,141  | .6%   |
| Grade 10               | 304    | 1.2%  | 554    | .6%   | 874    | .5%   |
| Grade 11               | 155    | .6%   | 170    | .2%   | 458    | .2%   |
| Grade 12 No Diploma    | 173    | .7%   | 927    | 1%    | 1,660  | .9%   |
| High School Completed  | 2,941  | 12%   | 9,940  | 11.1% | 19,879 | 10.8% |

| Some college less than one year          | 888   | 3.6%  | 3,372  | 3.8% | 6,312  | 3.4%  |
|------------------------------------------|-------|-------|--------|------|--------|-------|
| Some college one or more years no degree | 1,983 | 8.1%  | 7,526  | 8.4% | 13,667 | 7.4%  |
| Associate Degree                         | 1,053 | 4.3%  | 4,020  | 4.5% | 8,476  | 4.6%  |
| Bachelor Degree                          | 3,349 | 13.6% | 12,498 | 14%  | 27,085 | 14.7% |
| Master Degree                            | 903   | 3.7%  | 4,144  | 4.6% | 9,677  | 5.3%  |
| Professional Degree                      | 214   | .9%   | 824    | .9%  | 1,449  | .8%   |
| Doctorate Degree                         | 88    | .4%   | 386    | .4%  | 974    | .5%   |
|                                          |       |       |        |      |        |       |