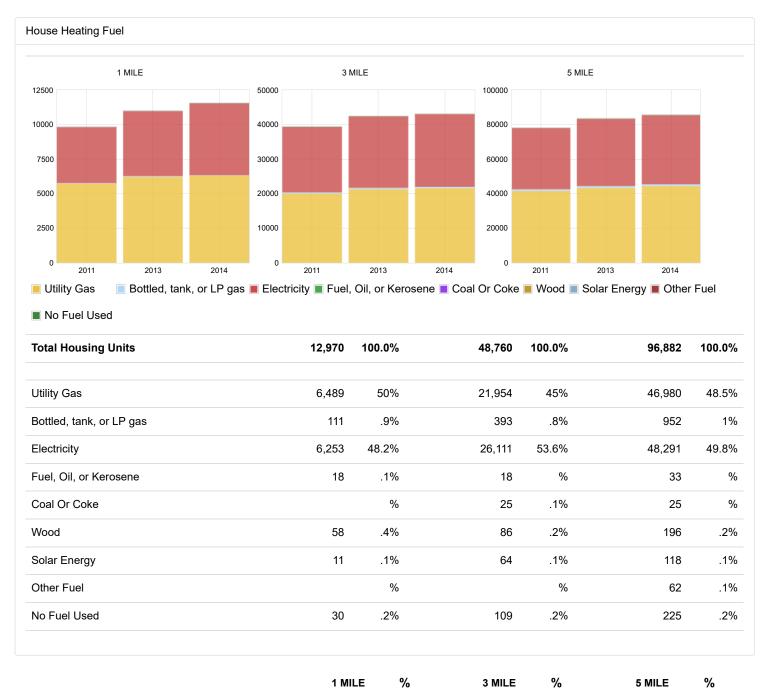

| Total Households Reported | 12,970 | 100.0% | 48,760 | 100.0% | 96,882 | 100.0% |
|---------------------------|--------|--------|--------|--------|--------|--------|
| Less than \$10,000        | 350    | 2.7%   | 1,227  | 2.5%   | 2,690  | 2.8%   |
| \$10,000 - \$14,999       | 388    | 3%     | 1,060  | 2.2%   | 1,860  | 1.9%   |
| \$15,000 - \$19,999       | 396    | 3.1%   | 1,388  | 2.8%   | 2,390  | 2.5%   |
| \$20,000 - \$24,999       | 325    | 2.5%   | 1,263  | 2.6%   | 2,572  | 2.7%   |
| \$25,000 - \$29,999       | 689    | 5.3%   | 1,633  | 3.3%   | 2,499  | 2.69   |
| \$30,000 - \$34,999       | 486    | 3.7%   | 2,034  | 4.2%   | 2,034  | 4.19   |
| \$35,000 - \$39,999       | 653    | 5%     | 2,149  | 4.4%   | 3,536  | 3.69   |
| \$40,000 - \$44,999       | 402    | 3.1%   | 1,985  | 4.1%   | 3,853  | 49     |
| \$45,000 - \$49,999       | 490    | 3.8%   | 1,983  | 4.1%   | 3,705  | 3.89   |
| \$50,000 - \$59,999       | 1,077  | 8.3%   | 4,258  | 8.7%   | 8,769  | 9.19   |
| \$60,000 - \$74,999       | 1,213  | 9.4%   | 4,843  | 9.9%   | 9,967  | 10.39  |
| \$75,000 - \$99,999       | 2,254  | 17.4%  | 7,912  | 16.2%  | 15,056 | 15.59  |
| \$100,000 - \$124,999     | 1,318  | 10.2%  | 6,413  | 13.2%  | 6,413  | 12.69  |
| \$125,000 - \$149,999     | 1,013  | 7.8%   | 3,400  | 7%     | 8,035  | 8.39   |
| \$150,000 - \$199,999     | 1,206  | 9.3%   | 4,306  | 8.8%   | 4,306  | 9.39   |
| Over \$200,000            | 710    | 5.5%   | 2,906  | 6%     | 6,815  | 7'     |