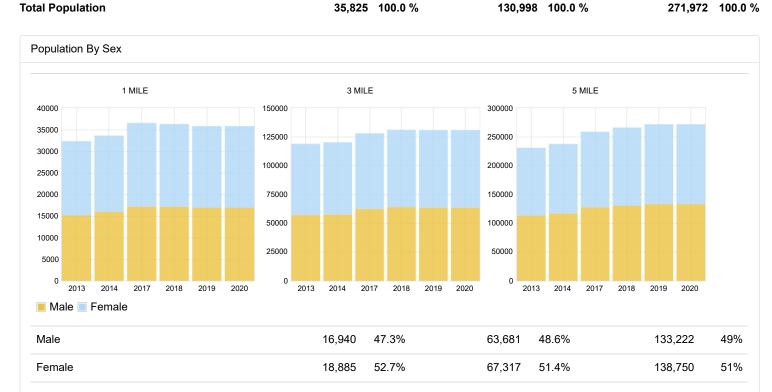

## **Coordinates:**

Latitude N 30.449409

Longitude W -97.6386004

Produced by MainStreetReports.com

1 MILE % 3 MILE

35,825 100.0 % 130,998 100.0 %

%

5 MILE

1 MILE

%

3 MILE

%

5 MILE

%

1 MILE % % % 3 MILE 5 MILE

| Female              | 18,885 | 100.0% | 67,317 | 100.0% | 138,750 | 100.0% |
|---------------------|--------|--------|--------|--------|---------|--------|
| 0-4 years           | 1,123  | 3.1%   | 4,383  | 3.3%   | 9,263   | 3.4%   |
| 5-9 years           | 1,040  | 2.9%   | 4,462  | 3.4%   | 9,084   | 3.3%   |
| 10-14 years         | 1,317  | 3.7%   | 4,452  | 3.4%   | 9,563   | 3.5%   |
| 15-17 years         | 810    | 4.3%   | 2,897  | 4.3%   | 5,480   | 3.9%   |
| 18-24 years         | 1,387  | 7.3%   | 4,119  | 6.1%   | 9,358   | 6.79   |
| 25-34 years         | 3,237  | 17.1%  | 12,768 | 19%    | 24,585  | 17.79  |
| 35-44 years         | 3,130  | 16.6%  | 11,413 | 17%    | 23,909  | 17.29  |
| 45-54 years         | 2,416  | 12.8%  | 9,229  | 13.7%  | 19,388  | 149    |
| 55-64 years         | 2,530  | 13.4%  | 7,425  | 11%    | 15,220  | 119    |
| 65-74 years         | 1,366  | 7.2%   | 4,264  | 6.3%   | 8,773   | 6.3%   |
| 75 years or older   | 529    | 2.8%   | 1,905  | 2.8%   | 4,127   | 3%     |
| Median Age (Female) | 36.8   | %      | 35.7   | %      | 35.8    | 9      |