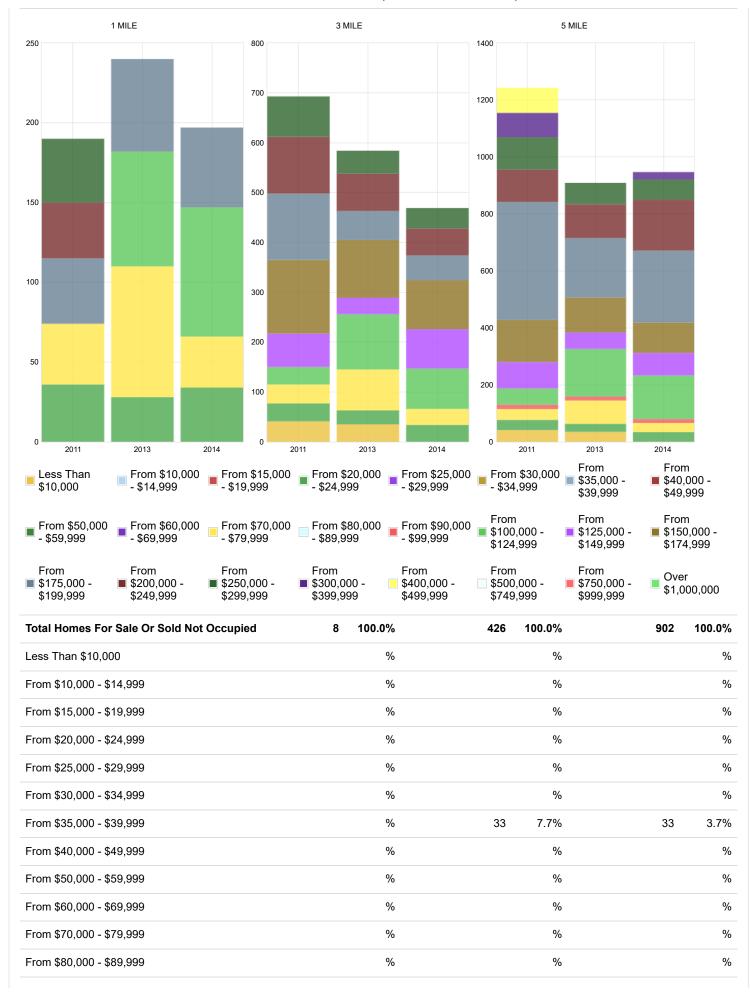

Asking Price for Homes For Sale

|                                |        | · · · · · · · · · · · · · · · · · · · |     |       |
|--------------------------------|--------|---------------------------------------|-----|-------|
| From \$90,000 - \$99,999       | %      | %                                     | 73  | %     |
| From \$100,000 - \$124,999     | %      | %                                     |     | %     |
| From \$125,000 - \$149,999     | %      | %                                     | 12  | 1.3%  |
| From \$150,000 - \$174,999     | %      | %                                     |     | %     |
| From \$175,000 - \$199,999     | %      | %                                     | 126 | 14%   |
| From \$200,000 - \$249,999     | %      | 113 26.5%                             | 179 | 19.8% |
| From \$250,000 - \$299,999     | 8 100% | 243 57%                               | 367 | 40.7% |
| From \$300,000 - \$399,999     | %      | 37 8.7%                               | 52  | 5.8%  |
| From \$400,000 - \$499,999     | %      | %                                     | 38  | 4.2%  |
| From \$500,000 - \$749,999     | %      | %                                     |     | %     |
| From \$750,000 - \$999,999     | %      | %                                     |     | %     |
| From \$1,000,000 - \$1,499,000 | %      | %                                     | 22  | 2.4%  |
| From \$1,500,000 - \$1,999,000 | %      | %                                     |     | %     |
| Over \$2,000,000               | %      | %                                     |     | %     |