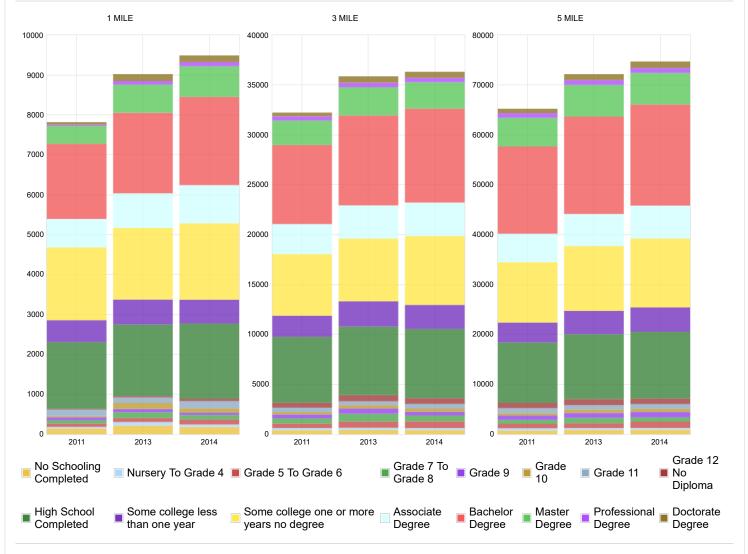

1 MILE % 3 MILE % 5 MILE % School Enrollment 1 MILE (ENROLLED FEMALE) 3 MILE (ENROLLED FEMALE) 5 MILE (ENROLLED FEMALE) 6000 20000 35000 30000 5000 15000 25000 4000 20000 10000 3000 15000 2000 10000 5000 1000 5000 2013 2013 2014 Nursery School Or Grade 1 -Grade 5 -Grade 9 -College Or Graduate Or ■ Kindergarten ■ Preschool Undergraduate Professional Population (3+ Years) Reporting 34,307 100.0% 125,224 100.0% 260,107 100.0% Male 16,082 46.9% 60,326 48.2% 126,992 48.8% **Enrolled In School** 12% 15,392 12.3% 4,112 34,871 13.4% Enrolled In Nursery School Or Preschool 154 .4% 1,075 .9% 2,447 .9% **Public** 41 .1% 624 .5% 1,437 .6% 113 .3% 451 .4% 1,010 .4% Private 220 .6% 626 .7% Enrolled In Kindergarten .5% 1,758 .4% Public 186 .5% 554 1,549 .6% .1% .1% Private 34 .1% 72 209 Enrolled In Grade 1 - 4 951 2.8% 3,405 2.7% 7,916 3% **Public** 944 2.8% 3,127 2.5% 7,238 2.8% Private 7 % 278 .2% 678 .3% 3,232 Enrolled In Grade 5 - 8 1,102 3.2% 2.6% 7,284 2.8%

| Public                               | 1,102  | 3.2%  | 3,109  | 2.5%  | 6,796  | 2.6%  |
|--------------------------------------|--------|-------|--------|-------|--------|-------|
| Private                              |        | %     | 123    | .1%   | 488    | .2%   |
| Enrolled In Grade 9 - 12             | 970    | 2.8%  | 3,869  | 3.1%  | 7,610  | 2.9%  |
| Public                               | 923    | 2.7%  | 3,641  | 2.9%  | 7,056  | 2.7%  |
| Private                              | 47     | .1%   | 228    | .2%   | 554    | .2%   |
| Enrolled In College Or Undergraduate | 517    | 1.5%  | 2,494  | 2%    | 6,208  | 2.4%  |
| Public                               | 352    | 1%    | 2,120  | 1.7%  | 5,250  | 2%    |
| Private                              | 165    | .5%   | 374    | .3%   | 958    | .4%   |
| Enrolled In Graduate Or Professional | 198    | .6%   | 691    | .6%   | 1,648  | .6%   |
| Public                               | 139    | .4%   | 540    | .4%   | 1,262  | .5%   |
| Private                              | 59     | .2%   | 151    | .1%   | 386    | .1%   |
| Not Enrolled In School               | 11,970 | 34.9% | 44,934 | 35.9% | 92,121 | 35.4% |
|                                      |        |       |        |       |        |       |

| Female                                  | 18,225 | 53.1% | 64,898 | 51.8% | 133,115 | 51.2% |
|-----------------------------------------|--------|-------|--------|-------|---------|-------|
| Enrolled In School                      | 4,574  | 13.3% | 17,207 | 13.7% | 34,741  | 13.4% |
| Enrolled In Nursery School Or Preschool | 180    | .5%   | 1,338  | 1.1%  | 2,381   | .9%   |
| Public                                  | 118    | .3%   | 728    | .6%   | 1,365   | .5%   |
| Private                                 | 62     | .2%   | 610    | .5%   | 1,016   | .4%   |
| Enrolled In Kindergarten                | 156    | .5%   | 827    | .7%   | 1,648   | .6%   |
| Public                                  | 119    | .3%   | 720    | .6%   | 1,472   | .6%   |
| Private                                 | 37     | .1%   | 107    | .1%   | 176     | .1%   |
| Enrolled In Grade 1 - 4                 | 859    | 2.5%  | 3,872  | 3.1%  | 7,513   | 2.9%  |
| Public                                  | 827    | 2.4%  | 3,666  | 2.9%  | 6,916   | 2.7%  |
| Private                                 | 32     | .1%   | 206    | .2%   | 597     | .2%   |
| Enrolled In Grade 5 - 8                 | 1,218  | 3.6%  | 3,852  | 3.1%  | 8,064   | 3.1%  |

Highest Level of Education Attained

| Public                               | 1,104  | 3.2%  | 3,400  | 2.7%  | 7,316  | 2.8  |
|--------------------------------------|--------|-------|--------|-------|--------|------|
| Private                              | 114    | .3%   | 452    | .4%   | 748    | .3   |
| Enrolled In Grade 9 - 12             | 997    | 2.9%  | 3,649  | 2.9%  | 7,335  | 2.8  |
| Public                               | 924    | 2.7%  | 3,349  | 2.7%  | 6,679  | 2.6  |
| Private                              | 73     | .2%   | 300    | .2%   | 656    | .3   |
| Enrolled In College Or Undergraduate | 975    | 2.8%  | 2,951  | 2.4%  | 6,174  | 2.4  |
| Public                               | 867    | 2.5%  | 2,503  | 2%    | 5,179  | 2    |
| Private                              | 108    | .3%   | 448    | .4%   | 995    | .4   |
| Enrolled In Graduate Or Professional | 189    | .6%   | 718    | .6%   | 1,626  | .6   |
| Public                               | 105    | .3%   | 366    | .3%   | 1,119  | .4   |
| Private                              | 84     | .2%   | 352    | .3%   | 507    | .2   |
| Not Enrolled In School               | 13,651 | 39.8% | 47,691 | 38.1% | 98,374 | 37.8 |