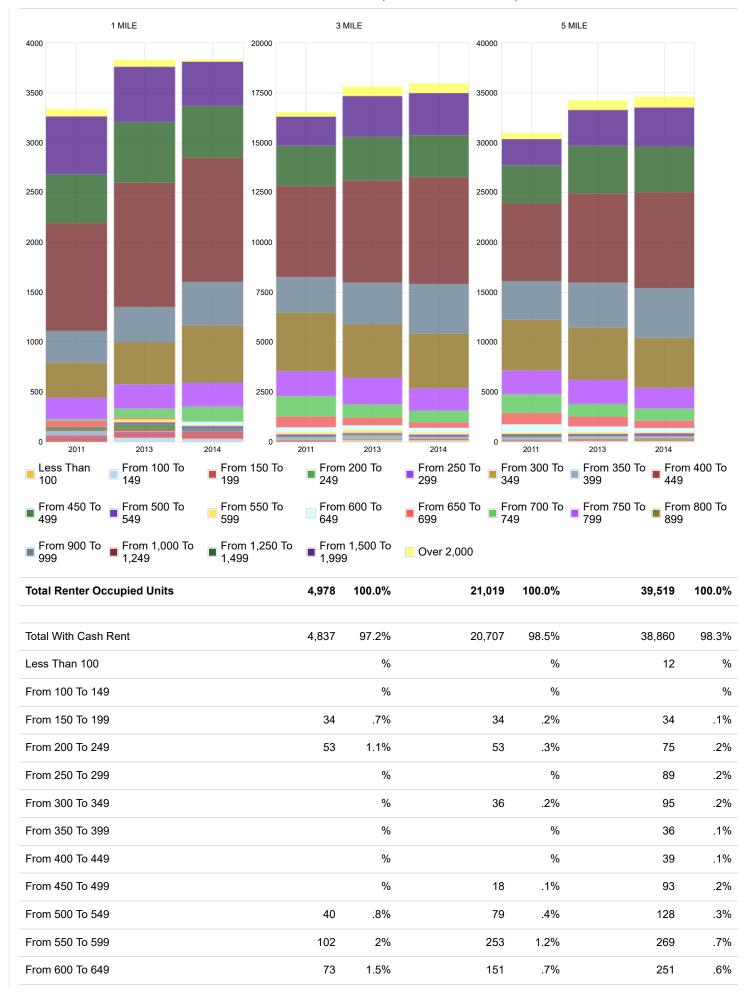

**Gross Rent** 

3 MILE

1 MILE

5 MILE

| From 650 To 699     | 25    | .5%   | 192   | .9%   | 317    | .8%   |
|---------------------|-------|-------|-------|-------|--------|-------|
| From 700 To 749     |       | %     | 31    | .1%   | 124    | .3%   |
| From 750 To 799     | 8     | .2%   | 39    | .2%   | 205    | .5%   |
| From 800 To 899     | 137   | 2.8%  | 741   | 3.5%  | 1,263  | 3.2%  |
| From 900 To 999     | 155   | 3.1%  | 1,660 | 7.9%  | 3,156  | 8%    |
| From 1,000 To 1,249 | 1,673 | 33.6% | 6,853 | 32.6% | 12,236 | 31%   |
| From 1,250 To 1,499 | 1,108 | 22.3% | 4,634 | 22%   | 8,735  | 22.1% |
| From 1,500 To 1,999 | 1,246 | 25%   | 4,965 | 23.6% | 9,684  | 24.5% |
| From 2,000 To 2,499 | 183   | 3.7%  | 730   | 3.5%  | 1,639  | 4.1%  |
| From 2,500 To 2,999 |       | %     | 159   | .8%   | 280    | .7%   |
| From 3,000 To 3,499 |       | %     | 70    | .3%   | 91     | .2%   |
| Over 3,500          |       | %     | 9     | %     | 9      | %     |
| No Cash Rent        | 141   | 2.8%  | 312   | 1.5%  | 659    | 1.7%  |