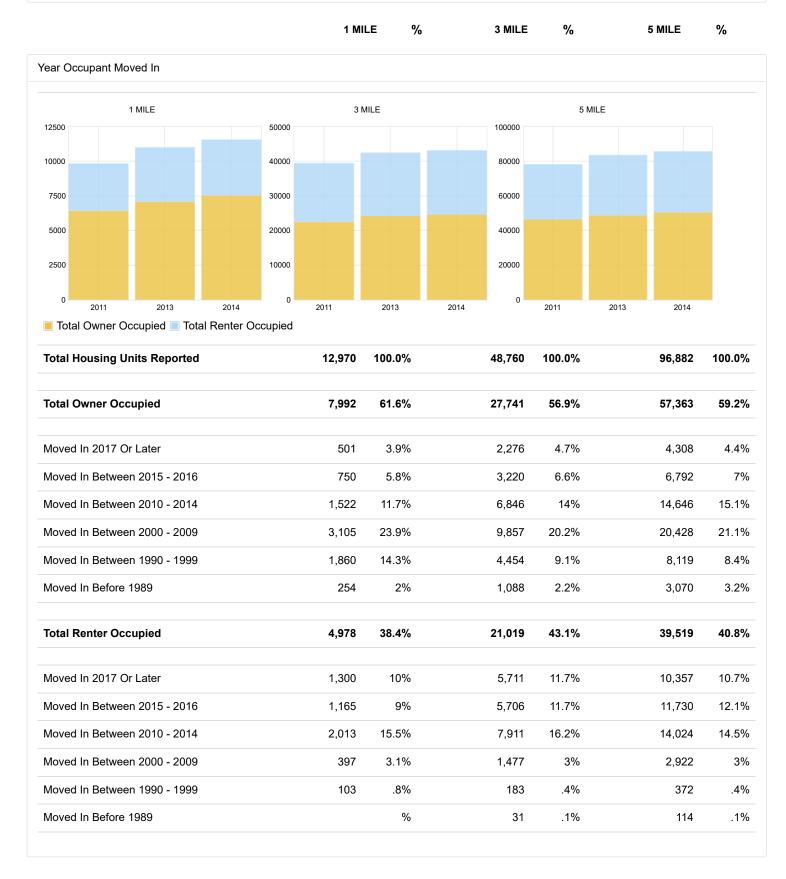

|                                              | 1 MIL | E %   | 3 MILE | %     | 5 MILE | %     |
|----------------------------------------------|-------|-------|--------|-------|--------|-------|
| Housing Type                                 |       |       |        |       |        |       |
| For Sale Only                                | 58    | 1.2%  | 284    | .9%   | 715    | 1%    |
| Sold Not Occupied                            | 7     | .1%   | 42     | .1%   | 140    | .2%   |
| For Seasonal Recreational Or Occasional User | 4     | .1%   | 51     | .2%   | 223    | .3%   |
| All Other Vacants                            | 35    | .7%   | 155    | .5%   | 658    | .9%   |
| Rented Not Occupied                          | 11    | .2%   | 47     | .2%   | 121    | .2%   |
| For Migrant Workers                          |       | %     | 1      | %     | 3      | %     |
| Owned With Mortgage Or Loan                  | 2,665 | 53.4% | 15,657 | 51.4% | 34,355 | 46.8% |
| Owned Free And Clear                         | 303   | 6.1%  | 2,018  | 6.6%  | 5,123  | 7%    |
| Owner Occupied                               | 2,968 | 59.4% | 17,675 | 58%   | 39,478 | 53.8% |
| Owner Occupied 1 Person Household            | 485   | 9.7%  | 2,865  | 9.4%  | 6,706  | 9.1%  |
| Owner Occupied 2 Person Household            | 908   | 18.2% | 5,327  | 17.5% | 12,293 | 16.8% |
| Owner Occupied 3 Person Household            | 581   | 11.6% | 3,604  | 11.8% | 7,754  | 10.6% |
| Owner Occupied 4 Person Household            | 517   | 10.4% | 3,330  | 10.9% | 7,332  | 10%   |
| Owner Occupied 5 Person Household            | 289   | 5.8%  | 1,512  | 5%    | 3,268  | 4.5%  |
| Owner Occupied 6 Person Household            | 116   | 2.3%  | 612    | 2%    | 1,298  | 1.8%  |
| Owner Occupied 7 Person Or More Household    | 72    | 1.4%  | 425    | 1.4%  | 827    | 1.1%  |
| Renter Occupied                              | 1,774 | 35.5% | 11,331 | 37.2% | 29,689 | 40.5% |
| Renter Occupied 1 Person Household           | 573   | 11.5% | 3,979  | 13.1% | 11,273 | 15.4% |

| Renter Occupied 2 Person Household                                                                                                                                                                                                                                                                                | 470                                               | 9.4%                                     | 2,995                                                           | 9.8%                                       | 8,064                                                         | 11%                                                     |
|-------------------------------------------------------------------------------------------------------------------------------------------------------------------------------------------------------------------------------------------------------------------------------------------------------------------|---------------------------------------------------|------------------------------------------|-----------------------------------------------------------------|--------------------------------------------|---------------------------------------------------------------|---------------------------------------------------------|
| Renter Occupied 3 Person Household                                                                                                                                                                                                                                                                                | 295                                               | 5.9%                                     | 1,724                                                           | 5.7%                                       | 4,399                                                         | 6%                                                      |
| Renter Occupied 4 Person Household                                                                                                                                                                                                                                                                                | 257                                               | 5.1%                                     | 1,385                                                           | 4.5%                                       | 3,203                                                         | 4.4%                                                    |
| Renter Occupied 5 Person Household                                                                                                                                                                                                                                                                                | 113                                               | 2.3%                                     | 718                                                             | 2.4%                                       | 1,593                                                         | 2.2%                                                    |
| Renter Occupied 6 Person Household                                                                                                                                                                                                                                                                                | 37                                                | .7%                                      | 303                                                             | 1%                                         | 657                                                           | .9%                                                     |
| Renter Occupied 7 Person Or More Household                                                                                                                                                                                                                                                                        | 29                                                | .6%                                      | 227                                                             | .7%                                        | 500                                                           | .7%                                                     |
| Owner Occupied                                                                                                                                                                                                                                                                                                    | 2,968                                             | 59.4%                                    | 17,675                                                          | 58%                                        | 39,478                                                        | 53.8%                                                   |
| Owner Occupied Householder 15 To 24                                                                                                                                                                                                                                                                               | 24                                                | 8%                                       | 184                                                             | 10.7%                                      | 396                                                           | 9.6%                                                    |
| Owner Occupied Householder 25 To 34                                                                                                                                                                                                                                                                               | 398                                               | 8%                                       | 3,247                                                           | 10.7%                                      | 7,038                                                         | 9.6%                                                    |
| Owner Occupied Householder 35 To 44                                                                                                                                                                                                                                                                               | 786                                               | 15.7%                                    | 5,129                                                           | 16.8%                                      | 11,223                                                        | 15.3%                                                   |
| Owner Occupied Householder 45 To 54                                                                                                                                                                                                                                                                               | 967                                               | 19.4%                                    | 4,899                                                           | 16.1%                                      | 10,436                                                        | 14.2%                                                   |
| Owner Occupied Householder 55 To 59                                                                                                                                                                                                                                                                               | 323                                               | 6.5%                                     | 1,670                                                           | 5.5%                                       | 3,782                                                         | 5.2%                                                    |
| Owner Occupied Householder 60 To 64                                                                                                                                                                                                                                                                               | 206                                               | 4.1%                                     | 1,120                                                           | 3.7%                                       | 2,749                                                         | 3.7%                                                    |
| Owner Occupied Householder 65 To 74                                                                                                                                                                                                                                                                               | 187                                               | 3.7%                                     | 1,002                                                           | 3.3%                                       | 2,610                                                         | 3.6%                                                    |
| Owner Occupied Householder 75 To 84                                                                                                                                                                                                                                                                               | 61                                                | 1.2%                                     | 342                                                             | 1.1%                                       | 1,008                                                         | 1.4%                                                    |
| Owner Occupied Householder 85 Years And Over                                                                                                                                                                                                                                                                      | 16                                                | .3%                                      | 82                                                              | .3%                                        | 236                                                           | .3%                                                     |
| Renter Occupied                                                                                                                                                                                                                                                                                                   | 1,774                                             | 35.5%                                    | 11,331                                                          | 37.2%                                      | 29,689                                                        | 40.5%                                                   |
| Renter Occupied Householder 15 To 24                                                                                                                                                                                                                                                                              | 110                                               | 2.2%                                     | 1,300                                                           | 4.3%                                       | 3,783                                                         | 5.2%                                                    |
| Renter Occupied Householder 25 To 34                                                                                                                                                                                                                                                                              | 556                                               | 11.1%                                    | 3,831                                                           | 12.6%                                      | 10,708                                                        | 14.6%                                                   |
| Renter Occupied Householder 35 To 44                                                                                                                                                                                                                                                                              | 440                                               |                                          |                                                                 |                                            |                                                               |                                                         |
|                                                                                                                                                                                                                                                                                                                   | 442                                               | 8.8%                                     | 2,723                                                           | 8.9%                                       | 6,657                                                         | 9.1%                                                    |
| Renter Occupied Householder 45 To 54                                                                                                                                                                                                                                                                              | 265                                               | 8.8%<br>5.3%                             | 2,723<br>1,730                                                  | 8.9%<br>5.7%                               | 6,657<br>4,280                                                |                                                         |
| Renter Occupied Householder 45 To 54  Renter Occupied Householder 55 To 59                                                                                                                                                                                                                                        |                                                   |                                          |                                                                 |                                            |                                                               | 5.8%                                                    |
| ·                                                                                                                                                                                                                                                                                                                 | 265                                               | 5.3%                                     | 1,730                                                           | 5.7%                                       | 4,280                                                         | 5.8%                                                    |
| Renter Occupied Householder 55 To 59                                                                                                                                                                                                                                                                              | 265<br>76                                         | 5.3%<br>1.5%                             | 1,730<br>548                                                    | 5.7%<br>1.8%                               | 4,280<br>1,348                                                | 5.8%<br>1.8%<br>1.3%                                    |
| Renter Occupied Householder 55 To 59  Renter Occupied Householder 60 To 64                                                                                                                                                                                                                                        | 265<br>76<br>52                                   | 5.3%<br>1.5%<br>1%                       | 1,730<br>548<br>404                                             | 5.7%<br>1.8%<br>1.3%                       | 4,280<br>1,348<br>950                                         | 5.8%<br>1.8%<br>1.3%<br>1.4%                            |
| Renter Occupied Householder 55 To 59  Renter Occupied Householder 60 To 64  Renter Occupied Householder 65 To 74                                                                                                                                                                                                  | 265<br>76<br>52<br>104                            | 5.3%<br>1.5%<br>1%<br>2.1%               | 1,730<br>548<br>404<br>453                                      | 5.7%<br>1.8%<br>1.3%<br>1.5%               | 4,280<br>1,348<br>950<br>1,003                                | 5.8%<br>1.8%<br>1.3%<br>1.4%                            |
| Renter Occupied Householder 55 To 59  Renter Occupied Householder 60 To 64  Renter Occupied Householder 65 To 74  Renter Occupied Householder 75 To 84                                                                                                                                                            | 265<br>76<br>52<br>104<br>99                      | 5.3%<br>1.5%<br>1%<br>2.1%<br>2%         | 1,730<br>548<br>404<br>453<br>241                               | 5.7%<br>1.8%<br>1.3%<br>1.5%               | 4,280<br>1,348<br>950<br>1,003<br>618                         | 5.8%<br>1.8%<br>1.3%<br>1.4%<br>.8%                     |
| Renter Occupied Householder 55 To 59  Renter Occupied Householder 60 To 64  Renter Occupied Householder 65 To 74  Renter Occupied Householder 75 To 84  Renter Occupied Householder 85 Years And Over                                                                                                             | 265<br>76<br>52<br>104<br>99<br>70                | 5.3%<br>1.5%<br>1%<br>2.1%<br>2%<br>1.4% | 1,730<br>548<br>404<br>453<br>241<br>101                        | 5.7%<br>1.8%<br>1.3%<br>1.5%<br>.8%        | 4,280<br>1,348<br>950<br>1,003<br>618<br>342                  | 5.8% 1.8% 1.3% 1.4% .8% .5%                             |
| Renter Occupied Householder 55 To 59  Renter Occupied Householder 60 To 64  Renter Occupied Householder 65 To 74  Renter Occupied Householder 75 To 84  Renter Occupied Householder 85 Years And Over  Occupied Housing Units Substituted                                                                         | 265<br>76<br>52<br>104<br>99<br>70                | 5.3%<br>1.5%<br>1%<br>2.1%<br>2%<br>1.4% | 1,730<br>548<br>404<br>453<br>241<br>101                        | 5.7%<br>1.8%<br>1.3%<br>1.5%<br>.8%<br>.3% | 4,280<br>1,348<br>950<br>1,003<br>618<br>342                  | 5.8% 1.8% 1.3% 1.4% .8% .5% 1% 93.3%                    |
| Renter Occupied Householder 55 To 59  Renter Occupied Householder 60 To 64  Renter Occupied Householder 65 To 74  Renter Occupied Householder 75 To 84  Renter Occupied Householder 85 Years And Over  Occupied Housing Units Substituted  Occupied Housing Units Not Substituted                                 | 265<br>76<br>52<br>104<br>99<br>70<br>94<br>4,648 | 5.3% 1.5% 1% 2.1% 2% 1.4% 1.9% 93.1%     | 1,730<br>548<br>404<br>453<br>241<br>101<br>338<br>28,668       | 5.7% 1.8% 1.3% 1.5% .8% .3% 1.1% 94%       | 4,280<br>1,348<br>950<br>1,003<br>618<br>342<br>717<br>68,450 | 5.8% 1.8% 1.3% 1.4% .8% .5% 1% 93.3% .2%                |
| Renter Occupied Householder 55 To 59  Renter Occupied Householder 60 To 64  Renter Occupied Householder 65 To 74  Renter Occupied Householder 75 To 84  Renter Occupied Householder 85 Years And Over  Occupied Housing Units Substituted  Occupied Housing Units Not Substituted  Vacant Housing Units Allocated | 265 76 52 104 99 70 94 4,648 4                    | 5.3% 1.5% 1% 2.1% 2% 1.4% 1.9% 93.1% .1% | 1,730<br>548<br>404<br>453<br>241<br>101<br>338<br>28,668<br>47 | 5.7% 1.8% 1.3% 1.5% .8% .3% 1.1% 94% .2%   | 4,280<br>1,348<br>950<br>1,003<br>618<br>342<br>717<br>68,450 | 9.1% 5.8% 1.8% 1.3% 1.4% .8% .5% 1% 93.3% .2% 5.6% 3.1% |