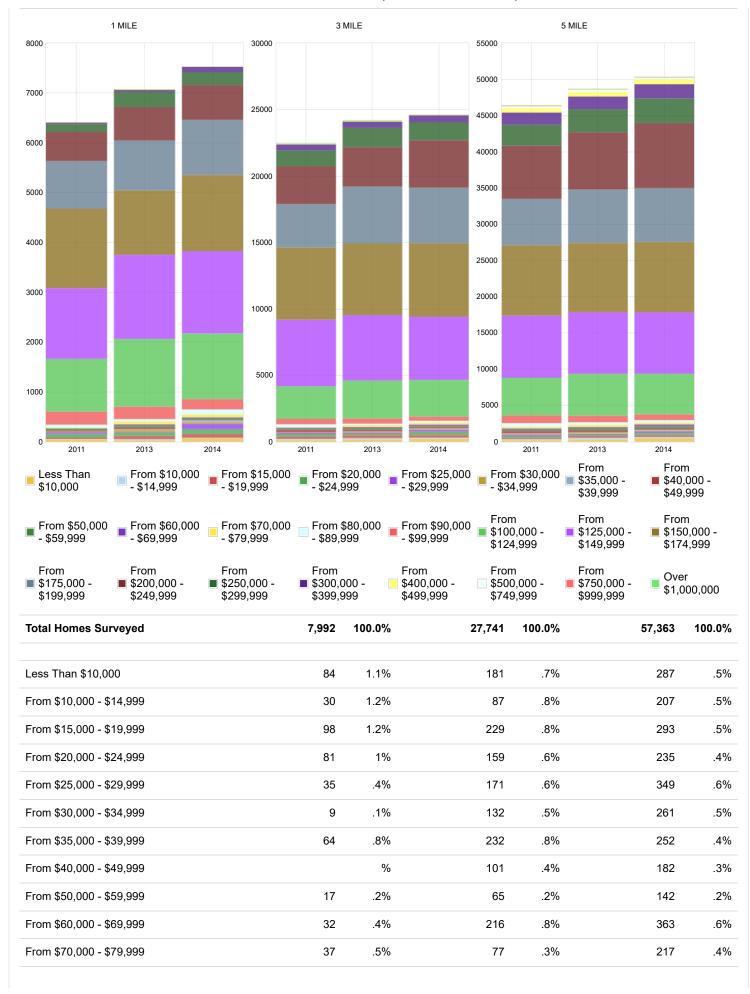

Home Value

| ,, <u> </u>                    |       | a.a.oopo |       |       |        |       |
|--------------------------------|-------|----------|-------|-------|--------|-------|
| From \$80,000 - \$89,999       | 17    | 1.2%     | 116   | .8%   | 363    | .5%   |
| From \$90,000 - \$99,999       | 108   | 1.1%     | 108   | .7%   | 319    | .5%   |
| From \$100,000 - \$124,999     | 357   | 4.5%     | 681   | 2.5%  | 1,475  | 2.6%  |
| From \$125,000 - \$149,999     | 708   | 8.9%     | 1,491 | 5.4%  | 3,006  | 5.2%  |
| From \$150,000 - \$174,999     | 1,079 | 13.5%    | 3,138 | 11.3% | 5,100  | 8.9%  |
| From \$175,000 - \$199,999     | 928   | 11.6%    | 3,035 | 10.9% | 5,318  | 9.3%  |
| From \$200,000 - \$249,999     | 2,036 | 25.5%    | 7,034 | 25.4% | 13,908 | 24.2% |
| From \$250,000 - \$299,999     | 1,512 | 18.9%    | 6,033 | 21.7% | 11,208 | 19.5% |
| From \$300,000 - \$399,999     | 584   | 7.3%     | 3,909 | 14.1% | 10,166 | 17.7% |
| From \$400,000 - \$499,999     | 24    | .3%      | 256   | .9%   | 2,251  | 3.9%  |
| From \$500,000 - \$749,999     | 29    | .4%      | 94    | .3%   | 954    | 1.7%  |
| From \$750,000 - \$999,999     | 7     | .1%      | 44    | .2%   | 147    | .3%   |
| From \$1,000,000 - \$1,499,000 |       | %        |       | %     | 52     | .1%   |
| From \$1,500,000 - \$1,999,000 |       | %        | 19    | .1%   | 65     | .1%   |
| Over \$2,000,000               | 116   | 1.5%     | 133   | .5%   | 243    | .4%   |