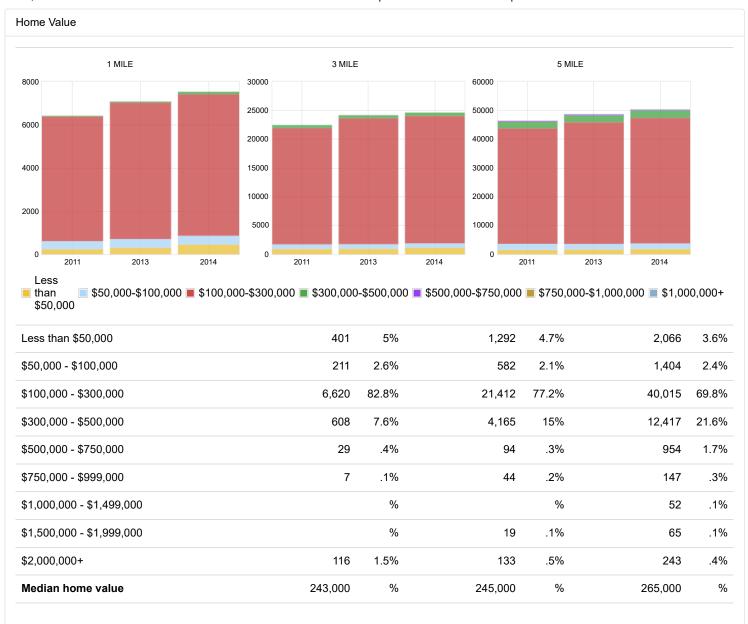

Home Value

| ,, <u> </u>                    |       | a.a.oopo |       |       |        |       |
|--------------------------------|-------|----------|-------|-------|--------|-------|
| From \$80,000 - \$89,999       | 17    | 1.2%     | 116   | .8%   | 363    | .5%   |
| From \$90,000 - \$99,999       | 108   | 1.1%     | 108   | .7%   | 319    | .5%   |
| From \$100,000 - \$124,999     | 357   | 4.5%     | 681   | 2.5%  | 1,475  | 2.6%  |
| From \$125,000 - \$149,999     | 708   | 8.9%     | 1,491 | 5.4%  | 3,006  | 5.2%  |
| From \$150,000 - \$174,999     | 1,079 | 13.5%    | 3,138 | 11.3% | 5,100  | 8.9%  |
| From \$175,000 - \$199,999     | 928   | 11.6%    | 3,035 | 10.9% | 5,318  | 9.3%  |
| From \$200,000 - \$249,999     | 2,036 | 25.5%    | 7,034 | 25.4% | 13,908 | 24.2% |
| From \$250,000 - \$299,999     | 1,512 | 18.9%    | 6,033 | 21.7% | 11,208 | 19.5% |
| From \$300,000 - \$399,999     | 584   | 7.3%     | 3,909 | 14.1% | 10,166 | 17.7% |
| From \$400,000 - \$499,999     | 24    | .3%      | 256   | .9%   | 2,251  | 3.9%  |
| From \$500,000 - \$749,999     | 29    | .4%      | 94    | .3%   | 954    | 1.7%  |
| From \$750,000 - \$999,999     | 7     | .1%      | 44    | .2%   | 147    | .3%   |
| From \$1,000,000 - \$1,499,000 |       | %        |       | %     | 52     | .1%   |
| From \$1,500,000 - \$1,999,000 |       | %        | 19    | .1%   | 65     | .1%   |
| Over \$2,000,000               | 116   | 1.5%     | 133   | .5%   | 243    | .4%   |