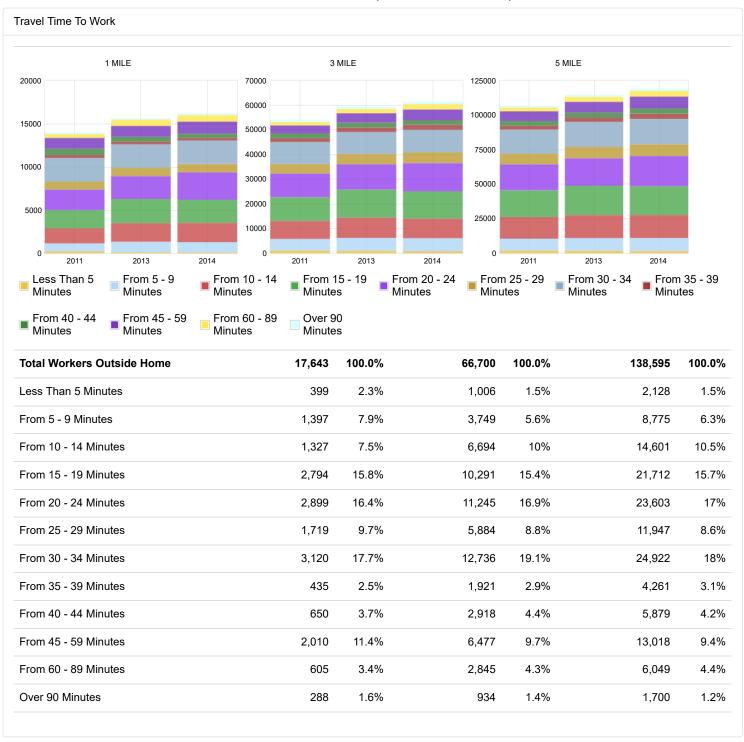

esources, Construction and Maintenance |       | %     | 277   | .4%   | 303    | .29   |
| Farming, Fishing, and Forestry                  |       | %     |       | %     |        | 9     |
| Construction and Extraction                     |       | %     | 224   | .3%   | 250    | .29   |
| Installation, Maintenance, and Repair           |       | %     | 53    | .1%   | 53     | 9     |
| Production, Transportation, and Material Moving | 542   | 2.7%  | 2,060 | 2.8%  | 3,542  | 2.39  |
| Production                                      | 377   | 1.9%  | 1,311 | 1.8%  | 2,102  | 1.49  |
| Transportation                                  |       | %     | 430   | .6%   | 764    | .5%   |
| MaterialMoving                                  | 165   | .8%   | 319   | .4%   | 676    | .49   |