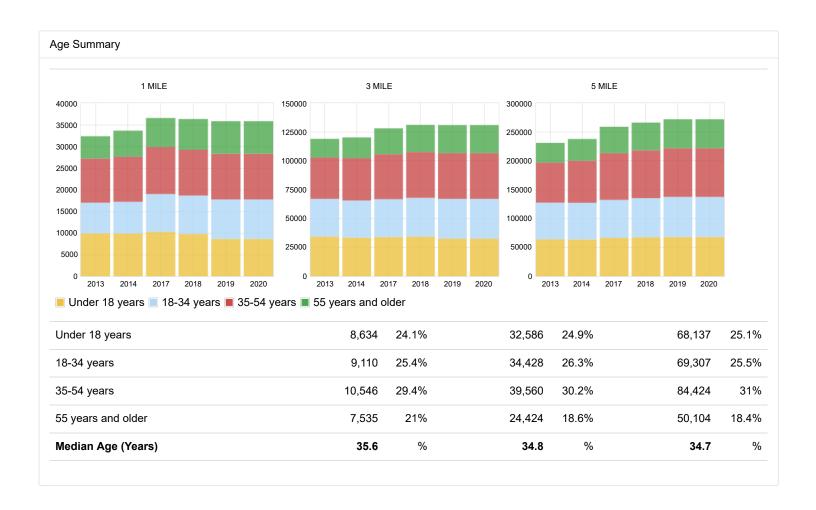

## Demographic Report

201 N Heatherwilde Blvd Pflugerville, TX 78660

## **Coordinates:**

Latitude N 30.449409

Longitude W -97.6386004



Produced by MainStreetReports.com

1 MILE % 3 MILE

35,825 100.0 % 130,998 100.0 %

%

5 MILE

%





| White                                     | 22,102 | 61.7% | 83,440 | 63.7% | 180,114 | 66.2% |
|-------------------------------------------|--------|-------|--------|-------|---------|-------|
| Black or African American                 | 6,156  | 17.2% | 21,160 | 16.2% | 38,805  | 14.3% |
| American Indian And Alaska Native         | 82     | .2%   | 732    | .6%   | 1,755   | .6%   |
| Asian Alone                               | 3,258  | 9.1%  | 12,645 | 9.7%  | 24,648  | 9.1%  |
| Native Hawaiian And Other Pacific Isander | 7      | %     | 94     | .1%   | 241     | .19   |
| Some Other Race                           | 2,169  | 6.1%  | 5,661  | 4.3%  | 12,630  | 4.6%  |
| Two Or More Races                         | 2,051  | 5.7%  | 7,266  | 5.5%  | 13,779  | 5.1%  |
| Not Hispanic