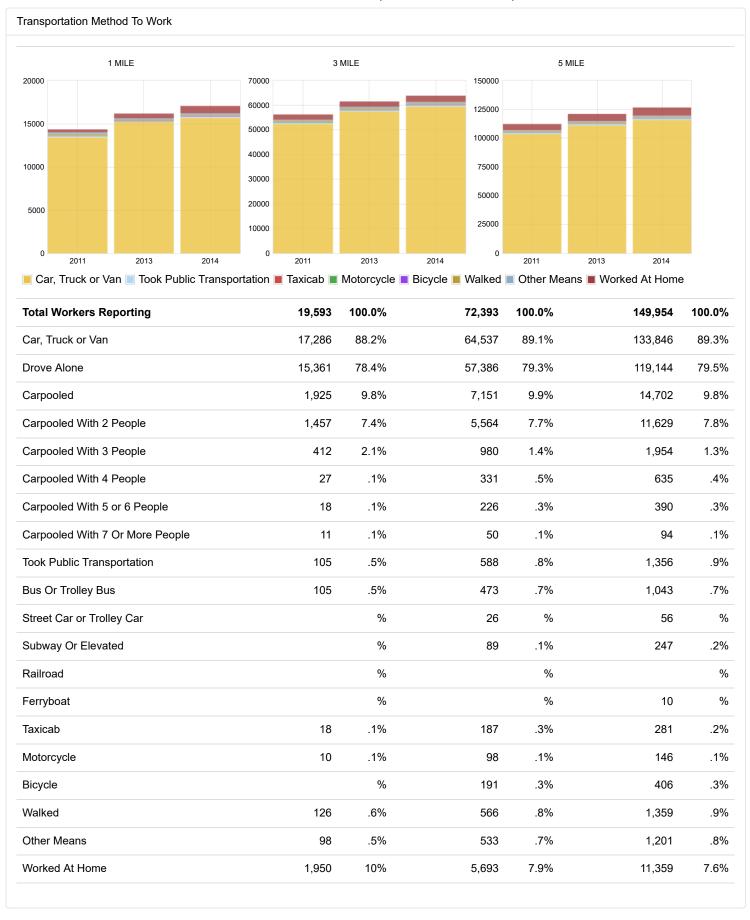

Resources, Construction and Maintenance |       | %     | 277   | .4%   | 303    | .29   |
| Farming, Fishing, and Forestry                  |       | %     |       | %     |        | 9     |
| Construction and Extraction                     |       | %     | 224   | .3%   | 250    | .29   |
| Installation, Maintenance, and Repair           |       | %     | 53    | .1%   | 53     | 9     |
| Production, Transportation, and Material Moving | 542   | 2.7%  | 2,060 | 2.8%  | 3,542  | 2.39  |
| Production                                      | 377   | 1.9%  | 1,311 | 1.8%  | 2,102  | 1.49  |
| Transportation                                  |       | %     | 430   | .6%   | 764    | .5%   |
| MaterialMoving                                  | 165   | .8%   | 319   | .4%   | 676    | .49   |