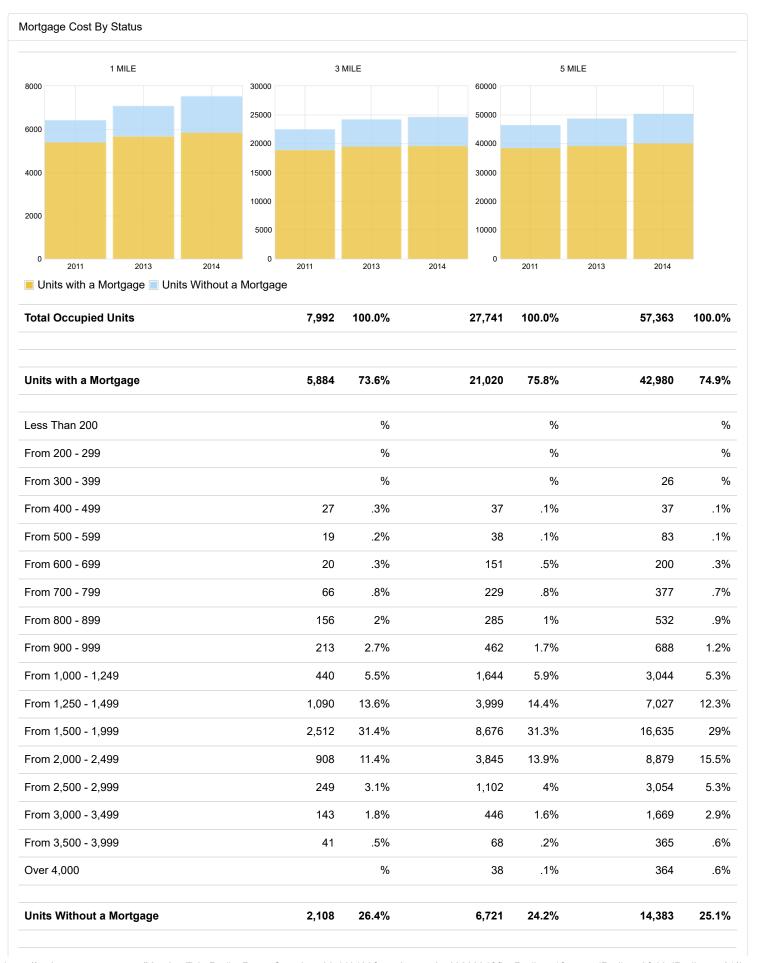

|                                              | 1 MIL | E %   | 3 MILE | %     | 5 MILE | %     |
|----------------------------------------------|-------|-------|--------|-------|--------|-------|
| Housing Type                                 |       |       |        |       |        |       |
| For Sale Only                                | 58    | 1.2%  | 284    | .9%   | 715    | 1%    |
| Sold Not Occupied                            | 7     | .1%   | 42     | .1%   | 140    | .2%   |
| For Seasonal Recreational Or Occasional User | 4     | .1%   | 51     | .2%   | 223    | .3%   |
| All Other Vacants                            | 35    | .7%   | 155    | .5%   | 658    | .9%   |
| Rented Not Occupied                          | 11    | .2%   | 47     | .2%   | 121    | .2%   |
| For Migrant Workers                          |       | %     | 1      | %     | 3      | %     |
| Owned With Mortgage Or Loan                  | 2,665 | 53.4% | 15,657 | 51.4% | 34,355 | 46.8% |
| Owned Free And Clear                         | 303   | 6.1%  | 2,018  | 6.6%  | 5,123  | 7%    |
| Owner Occupied                               | 2,968 | 59.4% | 17,675 | 58%   | 39,478 | 53.8% |
| Owner Occupied 1 Person Household            | 485   | 9.7%  | 2,865  | 9.4%  | 6,706  | 9.1%  |
| Owner Occupied 2 Person Household            | 908   | 18.2% | 5,327  | 17.5% | 12,293 | 16.8% |
| Owner Occupied 3 Person Household            | 581   | 11.6% | 3,604  | 11.8% | 7,754  | 10.6% |
| Owner Occupied 4 Person Household            | 517   | 10.4% | 3,330  | 10.9% | 7,332  | 10%   |
| Owner Occupied 5 Person Household            | 289   | 5.8%  | 1,512  | 5%    | 3,268  | 4.5%  |
| Owner Occupied 6 Person Household            | 116   | 2.3%  | 612    | 2%    | 1,298  | 1.8%  |
| Owner Occupied 7 Person Or More Household    | 72    | 1.4%  | 425    | 1.4%  | 827    | 1.1%  |
| Renter Occupied                              | 1,774 | 35.5% | 11,331 | 37.2% | 29,689 | 40.5% |
| Renter Occupied 1 Person Household           | 573   | 11.5% | 3,979  | 13.1% | 11,273 | 15.4% |