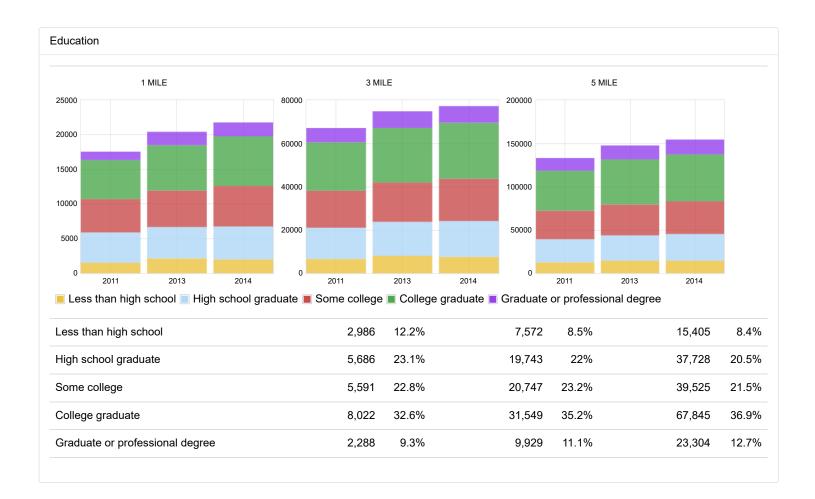

Highest Level of Education Attained

| Public                               | 1,104  | 3.2%  | 3,400  | 2.7%  | 7,316  | 2.8  |
|--------------------------------------|--------|-------|--------|-------|--------|------|
| Private                              | 114    | .3%   | 452    | .4%   | 748    | .3   |
| Enrolled In Grade 9 - 12             | 997    | 2.9%  | 3,649  | 2.9%  | 7,335  | 2.8  |
| Public                               | 924    | 2.7%  | 3,349  | 2.7%  | 6,679  | 2.6  |
| Private                              | 73     | .2%   | 300    | .2%   | 656    | .3   |
| Enrolled In College Or Undergraduate | 975    | 2.8%  | 2,951  | 2.4%  | 6,174  | 2.4  |
| Public                               | 867    | 2.5%  | 2,503  | 2%    | 5,179  | 2    |
| Private                              | 108    | .3%   | 448    | .4%   | 995    | .4   |
| Enrolled In Graduate Or Professional | 189    | .6%   | 718    | .6%   | 1,626  | .6   |
| Public                               | 105    | .3%   | 366    | .3%   | 1,119  | .4   |
| Private                              | 84     | .2%   | 352    | .3%   | 507    | .2   |
| Not Enrolled In School               | 13,651 | 39.8% | 47,691 | 38.1% | 98,374 | 37.8 |

| 1 MILE | % | 3 MILE | % | 5 MILE | % |
|--------|---|--------|---|--------|---|
|        |   |        |   |        |   |

| Bachelor Degree     | 2,839 | 11.6% | 11,745 | 13.1% | 25,094 | 13.7% |
|---------------------|-------|-------|--------|-------|--------|-------|
| Master Degree       | 970   | 3.9%  | 3,741  | 4.2%  | 8,783  | 4.8%  |
| Professional Degree | 55    | .2%   | 487    | .5%   | 1,199  | .7%   |
| Doctorate Degree    | 58    | .2%   | 347    | .4%   | 1,222  | .7%   |

| Female                 | 13,208 | 53.8% | 47,004 | 52.5% | 96,002 | 52.2% |
|------------------------|--------|-------|--------|-------|--------|-------|
| No Schooling Completed | 348    | 1.4%  | 880    | 1%    | 1,770  | 1%    |
| Nursery To Grade 4     | 23     | .1%   | 264    | .3%   | 595    | .3%   |
| Grade 5 To Grade 6     | 174    | .7%   | 402    | .4%   | 873    | .5%   |
| Grade 7 To Grade 8     | 105    | .4%   | 427    | .5%   | 1,112  | .6%   |
| Grade 9                | 507    | 2.1%  | 670    | .7%   | 1,141  | .6%   |
| Grade 10               | 304    | 1.2%  | 554    | .6%   | 874    | .5%   |
| Grade 11               | 155    | .6%   | 170    | .2%   | 458    | .2%   |
| Grade 12 No Diploma    | 173    | .7%   | 927    | 1%    | 1,660  | .9%   |
| High School Completed  | 2,941  | 12%   | 9,940  | 11.1% | 19,879 | 10.8% |

| Some college less than one year          | 888   | 3.6%  | 3,372  | 3.8% | 6,312  | 3.4%  |
|------------------------------------------|-------|-------|--------|------|--------|-------|
| Some college one or more years no degree | 1,983 | 8.1%  | 7,526  | 8.4% | 13,667 | 7.4%  |
| Associate Degree                         | 1,053 | 4.3%  | 4,020  | 4.5% | 8,476  | 4.6%  |
| Bachelor Degree                          | 3,349 | 13.6% | 12,498 | 14%  | 27,085 | 14.7% |
| Master Degree                            | 903   | 3.7%  | 4,144  | 4.6% | 9,677  | 5.3%  |
| Professional Degree                      | 214   | .9%   | 824    | .9%  | 1,449  | .8%   |
| Doctorate Degree                         | 88    | .4%   | 386    | .4%  | 974    | .5%   |
|                                          |       |       |        |      |        |       |