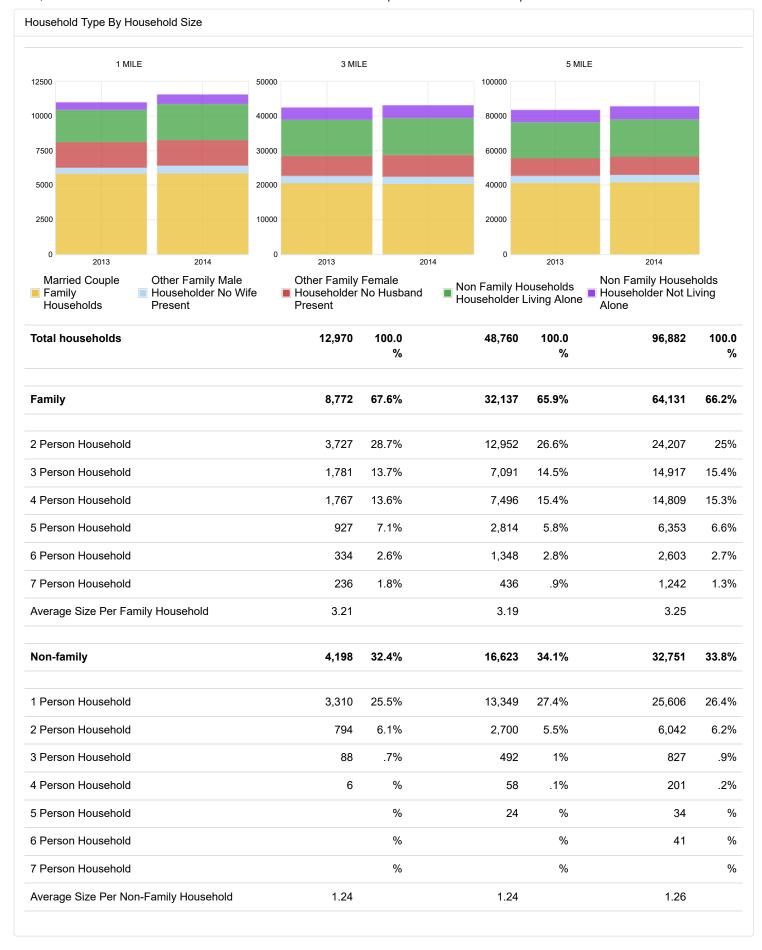

| Total households                                      | 8,772 | 100.0<br>% | 32,137 | 100.0<br>% | 64,131 | 100.0<br>% |
|-------------------------------------------------------|-------|------------|--------|------------|--------|------------|
| Total Family Households                               | 6,616 | 75.4%      | 23,965 | 74.6%      | 48,053 | 74.9%      |
| Married Couple Family Households                      | 3,138 | 35.8%      | 11,986 | 37.3%      | 24,850 | 38.7%      |
| Total Other Family                                    | 838   | 9.6%       | 3,258  | 10.1%      | 6,191  | 9.7%       |
| Other Family Male Householder No Wife Present         | 519   | 5.9%       | 2,426  | 7.5%       | 5,494  | 8.6%       |
| Other Family Female Householder No Husband<br>Present | 1,781 | 20.3%      | 6,302  | 19.6%      | 13,165 | 20.5%      |
| Total Non Family Households                           | 3,478 | 39.6%      | 11,979 | 37.3%      | 23,203 | 36.2%      |
| Non Family Households Householder Living Alone        | 2,156 | 24.6%      | 8,172  | 25.4%      | 16,078 | 25.1%      |
| Non Family Households Householder Not Living Alone    | 590   | 6.7%       | 2,430  | 7.6%       | 5,171  | 8.19       |