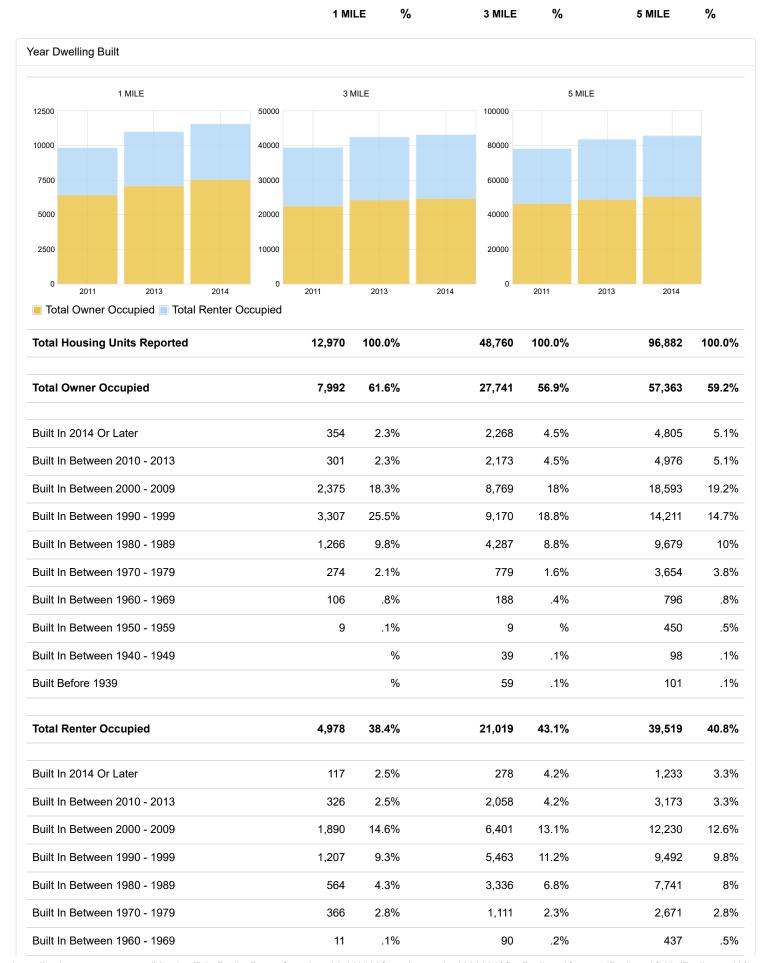

|                                              | 1 MIL | E %   | 3 MILE | %     | 5 MILE | %     |
|----------------------------------------------|-------|-------|--------|-------|--------|-------|
| Housing Type                                 |       |       |        |       |        |       |
| For Sale Only                                | 58    | 1.2%  | 284    | .9%   | 715    | 1%    |
| Sold Not Occupied                            | 7     | .1%   | 42     | .1%   | 140    | .2%   |
| For Seasonal Recreational Or Occasional User | 4     | .1%   | 51     | .2%   | 223    | .3%   |
| All Other Vacants                            | 35    | .7%   | 155    | .5%   | 658    | .9%   |
| Rented Not Occupied                          | 11    | .2%   | 47     | .2%   | 121    | .2%   |
| For Migrant Workers                          |       | %     | 1      | %     | 3      | %     |
| Owned With Mortgage Or Loan                  | 2,665 | 53.4% | 15,657 | 51.4% | 34,355 | 46.8% |
| Owned Free And Clear                         | 303   | 6.1%  | 2,018  | 6.6%  | 5,123  | 7%    |
| Owner Occupied                               | 2,968 | 59.4% | 17,675 | 58%   | 39,478 | 53.8% |
| Owner Occupied 1 Person Household            | 485   | 9.7%  | 2,865  | 9.4%  | 6,706  | 9.1%  |
| Owner Occupied 2 Person Household            | 908   | 18.2% | 5,327  | 17.5% | 12,293 | 16.8% |
| Owner Occupied 3 Person Household            | 581   | 11.6% | 3,604  | 11.8% | 7,754  | 10.6% |
| Owner Occupied 4 Person Household            | 517   | 10.4% | 3,330  | 10.9% | 7,332  | 10%   |
| Owner Occupied 5 Person Household            | 289   | 5.8%  | 1,512  | 5%    | 3,268  | 4.5%  |
| Owner Occupied 6 Person Household            | 116   | 2.3%  | 612    | 2%    | 1,298  | 1.8%  |
| Owner Occupied 7 Person Or More Household    | 72    | 1.4%  | 425    | 1.4%  | 827    | 1.1%  |
| Renter Occupied                              | 1,774 | 35.5% | 11,331 | 37.2% | 29,689 | 40.5% |
| Renter Occupied 1 Person Household           | 573   | 11.5% | 3,979  | 13.1% | 11,273 | 15.4% |

| Renter Occupied 2 Person Household                                                                                                                                                                                                                                                                                | 470                                               | 9.4%                                     | 2,995                                                           | 9.8%                                       | 8,064                                                         | 11%                                                     |
|-------------------------------------------------------------------------------------------------------------------------------------------------------------------------------------------------------------------------------------------------------------------------------------------------------------------|---------------------------------------------------|------------------------------------------|-----------------------------------------------------------------|--------------------------------------------|---------------------------------------------------------------|---------------------------------------------------------|
| Renter Occupied 3 Person Household                                                                                                                                                                                                                                                                                | 295                                               | 5.9%                                     | 1,724                                                           | 5.7%                                       | 4,399                                                         | 6%                                                      |
| Renter Occupied 4 Person Household                                                                                                                                                                                                                                                                                | 257                                               | 5.1%                                     | 1,385                                                           | 4.5%                                       | 3,203                                                         | 4.4%                                                    |
| Renter Occupied 5 Person Household                                                                                                                                                                                                                                                                                | 113                                               | 2.3%                                     | 718                                                             | 2.4%                                       | 1,593                                                         | 2.2%                                                    |
| Renter Occupied 6 Person Household                                                                                                                                                                                                                                                                                | 37                                                | .7%                                      | 303                                                             | 1%                                         | 657                                                           | .9%                                                     |
| Renter Occupied 7 Person Or More Household                                                                                                                                                                                                                                                                        | 29                                                | .6%                                      | 227                                                             | .7%                                        | 500                                                           | .7%                                                     |
| Owner Occupied                                                                                                                                                                                                                                                                                                    | 2,968                                             | 59.4%                                    | 17,675                                                          | 58%                                        | 39,478                                                        | 53.8%                                                   |
| Owner Occupied Householder 15 To 24                                                                                                                                                                                                                                                                               | 24                                                | 8%                                       | 184                                                             | 10.7%                                      | 396                                                           | 9.6%                                                    |
| Owner Occupied Householder 25 To 34                                                                                                                                                                                                                                                                               | 398                                               | 8%                                       | 3,247                                                           | 10.7%                                      | 7,038                                                         | 9.6%                                                    |
| Owner Occupied Householder 35 To 44                                                                                                                                                                                                                                                                               | 786                                               | 15.7%                                    | 5,129                                                           | 16.8%                                      | 11,223                                                        | 15.3%                                                   |
| Owner Occupied Householder 45 To 54                                                                                                                                                                                                                                                                               | 967                                               | 19.4%                                    | 4,899                                                           | 16.1%                                      | 10,436                                                        | 14.2%                                                   |
| Owner Occupied Householder 55 To 59                                                                                                                                                                                                                                                                               | 323                                               | 6.5%                                     | 1,670                                                           | 5.5%                                       | 3,782                                                         | 5.2%                                                    |
| Owner Occupied Householder 60 To 64                                                                                                                                                                                                                                                                               | 206                                               | 4.1%                                     | 1,120                                                           | 3.7%                                       | 2,749                                                         | 3.7%                                                    |
| Owner Occupied Householder 65 To 74                                                                                                                                                                                                                                                                               | 187                                               | 3.7%                                     | 1,002                                                           | 3.3%                                       | 2,610                                                         | 3.6%                                                    |
| Owner Occupied Householder 75 To 84                                                                                                                                                                                                                                                                               | 61                                                | 1.2%                                     | 342                                                             | 1.1%                                       | 1,008                                                         | 1.4%                                                    |
| Owner Occupied Householder 85 Years And Over                                                                                                                                                                                                                                                                      | 16                                                | .3%                                      | 82                                                              | .3%                                        | 236                                                           | .3%                                                     |
| Renter Occupied                                                                                                                                                                                                                                                                                                   | 1,774                                             | 35.5%                                    | 11,331                                                          | 37.2%                                      | 29,689                                                        | 40.5%                                                   |
| Renter Occupied Householder 15 To 24                                                                                                                                                                                                                                                                              | 110                                               | 2.2%                                     | 1,300                                                           | 4.3%                                       | 3,783                                                         | 5.2%                                                    |
| Renter Occupied Householder 25 To 34                                                                                                                                                                                                                                                                              | 556                                               | 11.1%                                    | 3,831                                                           | 12.6%                                      | 10,708                                                        | 14.6%                                                   |
| Renter Occupied Householder 35 To 44                                                                                                                                                                                                                                                                              | 440                                               |                                          |                                                                 |                                            |                                                               |                                                         |
|                                                                                                                                                                                                                                                                                                                   | 442                                               | 8.8%                                     | 2,723                                                           | 8.9%                                       | 6,657                                                         | 9.1%                                                    |
| Renter Occupied Householder 45 To 54                                                                                                                                                                                                                                                                              | 265                                               | 8.8%<br>5.3%                             | 2,723<br>1,730                                                  | 8.9%<br>5.7%                               | 6,657<br>4,280                                                |                                                         |
| Renter Occupied Householder 45 To 54  Renter Occupied Householder 55 To 59                                                                                                                                                                                                                                        |                                                   |                                          |                                                                 |                                            |                                                               | 5.8%                                                    |
| ·                                                                                                                                                                                                                                                                                                                 | 265                                               | 5.3%                                     | 1,730                                                           | 5.7%                                       | 4,280                                                         | 5.8%                                                    |
| Renter Occupied Householder 55 To 59                                                                                                                                                                                                                                                                              | 265<br>76                                         | 5.3%<br>1.5%                             | 1,730<br>548                                                    | 5.7%<br>1.8%                               | 4,280<br>1,348                                                | 5.8%<br>1.8%<br>1.3%                                    |
| Renter Occupied Householder 55 To 59  Renter Occupied Householder 60 To 64                                                                                                                                                                                                                                        | 265<br>76<br>52                                   | 5.3%<br>1.5%<br>1%                       | 1,730<br>548<br>404                                             | 5.7%<br>1.8%<br>1.3%                       | 4,280<br>1,348<br>950                                         | 5.8%<br>1.8%<br>1.3%<br>1.4%                            |
| Renter Occupied Householder 55 To 59  Renter Occupied Householder 60 To 64  Renter Occupied Householder 65 To 74                                                                                                                                                                                                  | 265<br>76<br>52<br>104                            | 5.3%<br>1.5%<br>1%<br>2.1%               | 1,730<br>548<br>404<br>453                                      | 5.7%<br>1.8%<br>1.3%<br>1.5%               | 4,280<br>1,348<br>950<br>1,003                                | 5.8%<br>1.8%<br>1.3%<br>1.4%                            |
| Renter Occupied Householder 55 To 59  Renter Occupied Householder 60 To 64  Renter Occupied Householder 65 To 74  Renter Occupied Householder 75 To 84                                                                                                                                                            | 265<br>76<br>52<br>104<br>99                      | 5.3%<br>1.5%<br>1%<br>2.1%<br>2%         | 1,730<br>548<br>404<br>453<br>241                               | 5.7%<br>1.8%<br>1.3%<br>1.5%               | 4,280<br>1,348<br>950<br>1,003<br>618                         | 5.8%<br>1.8%<br>1.3%<br>1.4%<br>.8%                     |
| Renter Occupied Householder 55 To 59  Renter Occupied Householder 60 To 64  Renter Occupied Householder 65 To 74  Renter Occupied Householder 75 To 84  Renter Occupied Householder 85 Years And Over                                                                                                             | 265<br>76<br>52<br>104<br>99<br>70                | 5.3%<br>1.5%<br>1%<br>2.1%<br>2%<br>1.4% | 1,730<br>548<br>404<br>453<br>241<br>101                        | 5.7%<br>1.8%<br>1.3%<br>1.5%<br>.8%        | 4,280<br>1,348<br>950<br>1,003<br>618<br>342                  | 5.8% 1.8% 1.3% 1.4% .8% .5%                             |
| Renter Occupied Householder 55 To 59  Renter Occupied Householder 60 To 64  Renter Occupied Householder 65 To 74  Renter Occupied Householder 75 To 84  Renter Occupied Householder 85 Years And Over  Occupied Housing Units Substituted                                                                         | 265<br>76<br>52<br>104<br>99<br>70                | 5.3%<br>1.5%<br>1%<br>2.1%<br>2%<br>1.4% | 1,730<br>548<br>404<br>453<br>241<br>101                        | 5.7%<br>1.8%<br>1.3%<br>1.5%<br>.8%<br>.3% | 4,280<br>1,348<br>950<br>1,003<br>618<br>342                  | 5.8% 1.8% 1.3% 1.4% .8% .5% 1% 93.3%                    |
| Renter Occupied Householder 55 To 59  Renter Occupied Householder 60 To 64  Renter Occupied Householder 65 To 74  Renter Occupied Householder 75 To 84  Renter Occupied Householder 85 Years And Over  Occupied Housing Units Substituted  Occupied Housing Units Not Substituted                                 | 265<br>76<br>52<br>104<br>99<br>70<br>94<br>4,648 | 5.3% 1.5% 1% 2.1% 2% 1.4% 1.9% 93.1%     | 1,730<br>548<br>404<br>453<br>241<br>101<br>338<br>28,668       | 5.7% 1.8% 1.3% 1.5% .8% .3% 1.1% 94%       | 4,280<br>1,348<br>950<br>1,003<br>618<br>342<br>717<br>68,450 | 5.8% 1.8% 1.3% 1.4% .8% .5% 1% 93.3% .2%                |
| Renter Occupied Householder 55 To 59  Renter Occupied Householder 60 To 64  Renter Occupied Householder 65 To 74  Renter Occupied Householder 75 To 84  Renter Occupied Householder 85 Years And Over  Occupied Housing Units Substituted  Occupied Housing Units Not Substituted  Vacant Housing Units Allocated | 265 76 52 104 99 70 94 4,648 4                    | 5.3% 1.5% 1% 2.1% 2% 1.4% 1.9% 93.1% .1% | 1,730<br>548<br>404<br>453<br>241<br>101<br>338<br>28,668<br>47 | 5.7% 1.8% 1.3% 1.5% .8% .3% 1.1% 94% .2%   | 4,280<br>1,348<br>950<br>1,003<br>618<br>342<br>717<br>68,450 | 9.1% 5.8% 1.8% 1.3% 1.4% .8% .5% 1% 93.3% .2% 5.6% 3.1% |

| Built In Between 1950 - 1959 | 11 | .1% | 165 | .3% | 2 | 297 | .3% |
|------------------------------|----|-----|-----|-----|---|-----|-----|
| Built In Between 1940 - 1949 | 30 | .2% | 30  | .1% |   | 59  | .1% |
| Built Before 1939            | 8  | .1% | 33  | .1% |   | 91  | .1% |