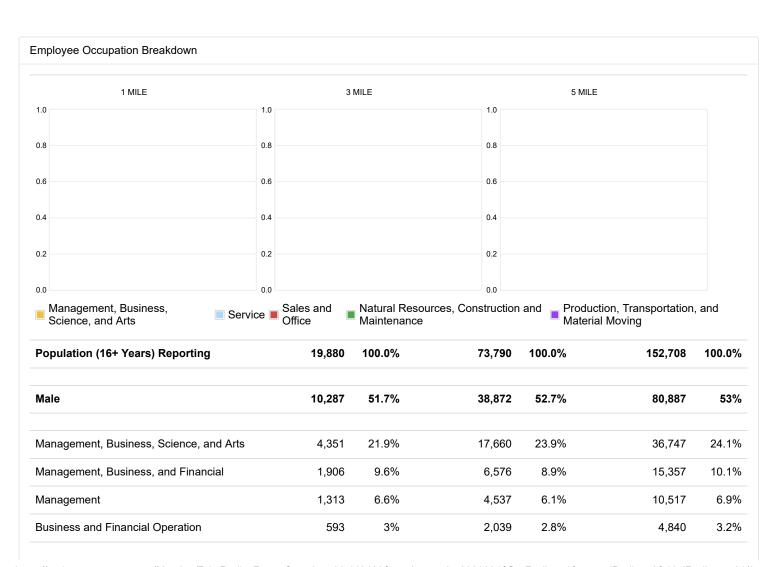

1 MILE

%

3 MILE

%

5 MILE

%

| Computer, Engineering, and Science                                                          | 1,454 | 7.3% | 7,437 | 10.1% | 14,265 | 9.3% |
|---------------------------------------------------------------------------------------------|-------|------|-------|-------|--------|------|
| Computer and Mathematical                                                                   | 1,029 | 5.2% | 4,995 | 6.8%  | 9,357  | 6.1% |
| Architecture and Engineering                                                                | 362   | 1.8% | 2,239 | 3%    | 4,362  | 2.9% |
| Life, Physical, and Social Science                                                          | 63    | .3%  | 203   | .3%   | 546    | .4%  |
| Education, Legal, Community Service, Arts, and Media                                        | 831   | 4.2% | 2,745 | 3.7%  | 5,626  | 3.7% |
| Community and Social Service                                                                | 142   | .7%  | 279   | .4%   | 734    | .5%  |
| Legal                                                                                       | 128   | .6%  | 277   | .4%   | 504    | .3%  |
| Education, Training, and Library                                                            | 297   | 1.5% | 1,087 | 1.5%  | 2,402  | 1.6% |
| Arts, Design, Entertainment, Sports, and Media                                              | 264   | 1.3% | 1,102 | 1.5%  | 1,986  | 1.3% |
| Healthcare Practitioners and Technicians                                                    | 160   | .8%  | 902   | 1.2%  | 1,499  | 1%   |
| Health Diagnosing and Treating Practitioners and<br>Other Technicians                       | 82    | .4%  | 393   | .5%   | 848    | .6%  |
| Health Technologists and Technicians                                                        | 78    | .4%  | 509   | .7%   | 651    | .4%  |
| Service                                                                                     | 1,471 | 7.4% | 4,612 | 6.3%  | 8,968  | 5.9% |
| Healthcare Support                                                                          | 97    | .5%  | 275   | .4%   | 374    | .2%  |
| Protective Service                                                                          | 383   | 1.9% | 944   | 1.3%  | 1,884  | 1.2% |
| Fire Fighting and Prevention, and Other Protective<br>Service Workers Including Supervisors | 230   | 1.2% | 503   | .7%   | 1,036  | .7%  |
| Law Enforcement Workers Including Supervisors                                               | 153   | .8%  | 441   | .6%   | 848    | .6%  |
| Food Preparation and Serving Related                                                        | 441   | 2.2% | 1,518 | 2.1%  | 3,205  | 2.1% |
| Building and Grounds Cleaning and Maintenance                                               | 366   | 1.8% | 1,423 | 1.9%  | 2,724  | 1.8% |
| Personal Care and Service                                                                   | 184   | .9%  | 452   | .6%   | 781    | .5%  |
| Sales and Office                                                                            | 1,645 | 8.3% | 6,534 | 8.9%  | 13,864 | 9.1% |
| Sales and Related                                                                           | 948   | 4.8% | 3,629 | 4.9%  | 7,763  | 5.1% |
| Office and Administration Support                                                           | 697   | 3.5% | 2,905 | 3.9%  | 6,101  | 4%   |
| Natural Resources, Construction and Maintenance                                             | 1,508 | 7.6% | 4,945 | 6.7%  | 10,077 | 6.6% |
| Farming, Fishing, and Forestry                                                              | 73    | .4%  | 116   | .2%   | 172    | .1%  |
| Construction and Extraction                                                                 | 817   | 4.1% | 2,681 | 3.6%  | 5,224  | 3.4% |
| Installation, Maintenance, and Repair                                                       | 618   | 3.1% | 2,148 | 2.9%  | 4,681  | 3.1% |
| Production, Transportation, and Material Moving                                             | 1,312 | 6.6% | 5,121 | 6.9%  | 11,231 | 7.4% |
| Production                                                                                  | 532   | 2.7% | 1,988 | 2.7%  | 3,914  | 2.6% |
| Transportation                                                                              | 450   | 2.3% | 1,707 | 2.3%  | 4,169  | 2.7% |
| MaterialMoving                                                                              | 330   | 1.7% | 1,426 | 1.9%  | 3,148  | 2.1% |