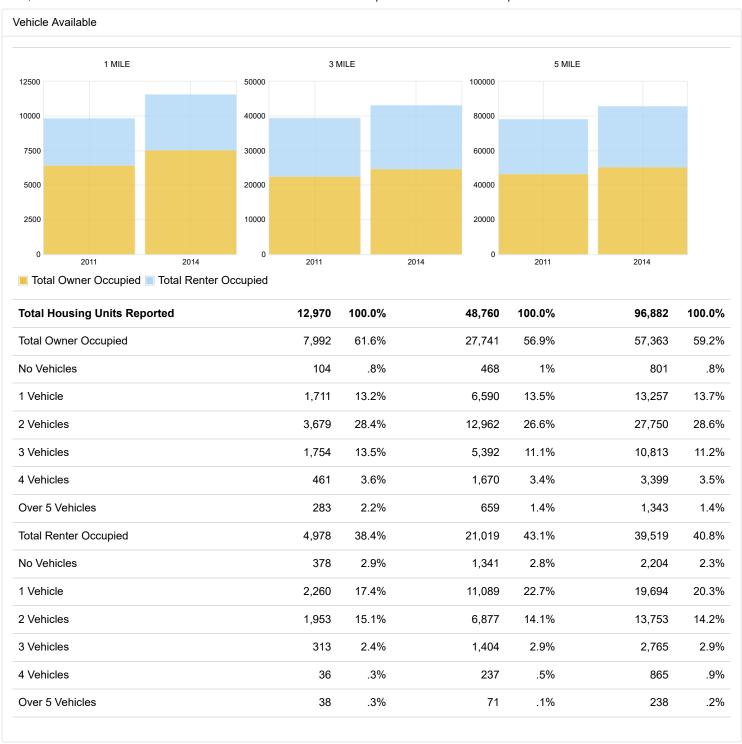

ources, Construction and Maintenance |       | %     | 277   | .4%   | 303    | .29   |
| Farming, Fishing, and Forestry                  |       | %     |       | %     |        | 9     |
| Construction and Extraction                     |       | %     | 224   | .3%   | 250    | .29   |
| Installation, Maintenance, and Repair           |       | %     | 53    | .1%   | 53     | 9     |
| Production, Transportation, and Material Moving | 542   | 2.7%  | 2,060 | 2.8%  | 3,542  | 2.39  |
| Production                                      | 377   | 1.9%  | 1,311 | 1.8%  | 2,102  | 1.49  |
| Transportation                                  |       | %     | 430   | .6%   | 764    | .5%   |
| MaterialMoving                                  | 165   | .8%   | 319   | .4%   | 676    | .49   |