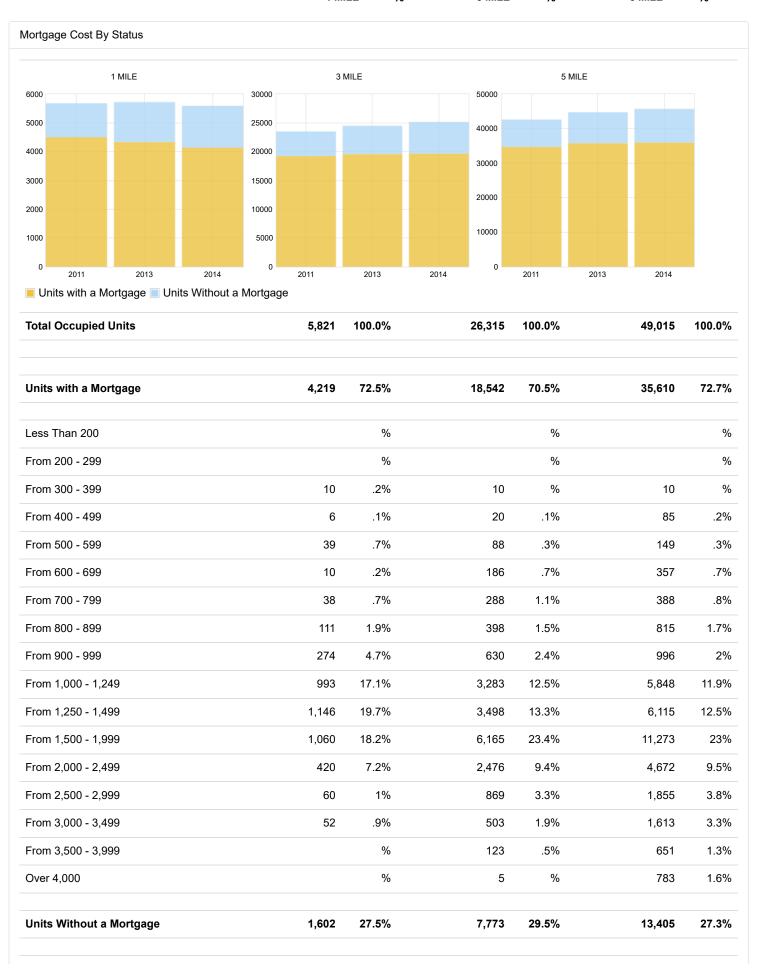

|                                              | 1 MIL | E %   | 3 MILE | %     | 5 MILE | %     |
|----------------------------------------------|-------|-------|--------|-------|--------|-------|
| Housing Type                                 |       |       |        |       |        |       |
| For Sale Only                                | 86    | 2.7%  | 484    | 2%    | 912    | 1.5%  |
| Sold Not Occupied                            | 12    | .4%   | 53     | .2%   | 113    | .2%   |
| For Seasonal Recreational Or Occasional User | 1     | %     | 47     | .2%   | 127    | .2%   |
| All Other Vacants                            | 41    | 1.3%  | 329    | 1.4%  | 723    | 1.2%  |
| Rented Not Occupied                          | 3     | .1%   | 27     | .1%   | 64     | .1%   |
| For Migrant Workers                          |       | %     | 1      | %     | 1      | %     |
| Owned With Mortgage Or Loan                  | 1,918 | 60.1% | 12,239 | 51.1% | 29,782 | 50.1% |
| Owned Free And Clear                         | 374   | 11.7% | 2,607  | 10.9% | 6,151  | 10.4% |
| Owner Occupied                               | 2,292 | 71.8% | 14,846 | 61.9% | 35,933 | 60.5% |
| Owner Occupied 1 Person Household            | 424   | 13.3% | 2,412  | 10.1% | 5,521  | 9.3%  |
| Owner Occupied 2 Person Household            | 687   | 21.5% | 4,696  | 19.6% | 10,983 | 18.5% |
| Owner Occupied 3 Person Household            | 468   | 14.7% | 2,898  | 12.1% | 6,988  | 11.8% |
| Owner Occupied 4 Person Household            | 399   | 12.5% | 2,611  | 10.9% | 6,618  | 11.1% |
| Owner Occupied 5 Person Household            | 177   | 5.5%  | 1,307  | 5.5%  | 3,428  | 5.8%  |
| Owner Occupied 6 Person Household            | 82    | 2.6%  | 575    | 2.4%  | 1,491  | 2.5%  |
| Owner Occupied 7 Person Or More Household    | 55    | 1.7%  | 347    | 1.4%  | 904    | 1.5%  |
| Renter Occupied                              | 688   | 21.6% | 6,991  | 29.2% | 18,199 | 30.6% |
| Renter Occupied 1 Person Household           | 78    | 2.4%  | 1,849  | 7.7%  | 5,701  | 9.6%  |