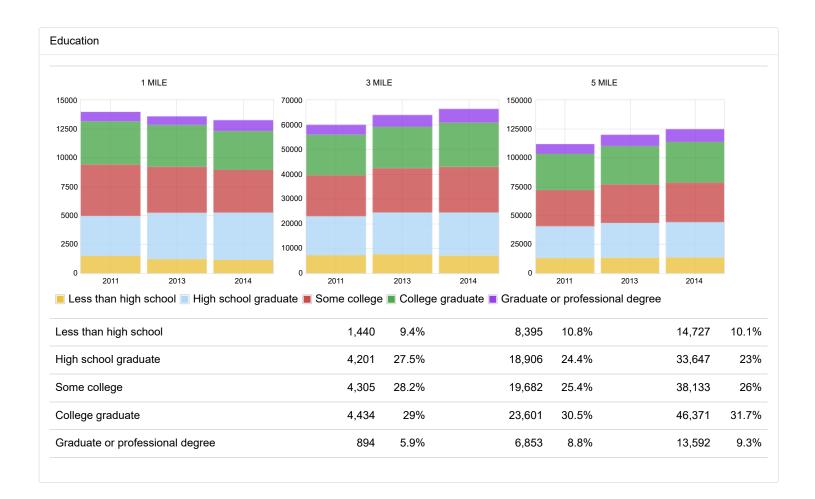

Highest Level of Education Attained

| Public                               | 492   | 2.2%  | 3,046  | 2.6% | 6,488  | 2.9  |
|--------------------------------------|-------|-------|--------|------|--------|------|
| Private                              | 30    | .1%   | 314    | .3%  | 563    | .3   |
| Enrolled In Grade 9 - 12             | 888   | 3.9%  | 3,848  | 3.3% | 6,969  | 3.1  |
| Public                               | 849   | 3.7%  | 3,732  | 3.2% | 6,698  | 3    |
| Private                              | 39    | .2%   | 116    | .1%  | 271    | .1   |
| Enrolled In College Or Undergraduate | 1,021 | 4.5%  | 4,060  | 3.5% | 7,094  | 3.2  |
| Public                               | 886   | 3.9%  | 3,490  | 3%   | 6,175  | 2.8  |
| Private                              | 135   | .6%   | 570    | .5%  | 919    | .4   |
| Enrolled In Graduate Or Professional | 146   | .6%   | 678    | .6%  | 1,353  | .6   |
| Public                               | 96    | .4%   | 404    | .3%  | 642    | .3   |
| Private                              | 50    | .2%   | 274    | .2%  | 711    | .3   |
| Not Enrolled In School               | 8,359 | 36.6% | 41,855 | 36%  | 80,524 | 36.1 |

| 1 N | MILE % | 'o : | B MILE S | % ! | 5 MILE 9 | 6 |
|-----|--------|------|----------|-----|----------|---|
|     |        |      |          |     |          |   |

| Bachelor Degree     | 1,350 | 8.8% | 7,811 | 10.1% | 15,487 | 10.6% |
|---------------------|-------|------|-------|-------|--------|-------|
| Master Degree       | 333   | 2.2% | 2,177 | 2.8%  | 4,608  | 3.1%  |
| Professional Degree | 31    | .2%  | 422   | .5%   | 933    | .6%   |
| Doctorate Degree    | 17    | .1%  | 368   | .5%   | 690    | .5%   |

| Female                 | 8,303 | 54.4% | 40,792 | 52.7% | 77,445 | 52.9% |
|------------------------|-------|-------|--------|-------|--------|-------|
| No Schooling Completed | 167   | 1.1%  | 745    | 1%    | 1,219  | .8%   |
| Nursery To Grade 4     | 47    | .3%   | 238    | .3%   | 323    | .2%   |
| Grade 5 To Grade 6     | 58    | .4%   | 635    | .8%   | 930    | .6%   |
| Grade 7 To Grade 8     | 17    | .1%   | 235    | .3%   | 471    | .3%   |
| Grade 9                | 165   | 1.1%  | 662    | .9%   | 1,212  | .8%   |
| Grade 10               | 122   | .8%   | 478    | .6%   | 953    | .7%   |
| Grade 11               | 81    | .5%   | 463    | .6%   | 929    | .6%   |
| Grade 12 No Diploma    | 139   | .9%   | 820    | 1.1%  | 1,531  | 1%    |
| High School Completed  | 2,100 | 13.7% | 9,213  | 11.9% | 17,312 | 11.8% |

| Some college less than one year          | 777   | 5.1%  | 3,120 | 4%    | 5,768  | 3.9%  |
|------------------------------------------|-------|-------|-------|-------|--------|-------|
| Some college one or more years no degree | 1,886 | 12.3% | 8,124 | 10.5% | 15,195 | 10.4% |
| Associate Degree                         | 794   | 5.2%  | 4,363 | 5.6%  | 7,594  | 5.2%  |
| Bachelor Degree                          | 1,437 | 9.4%  | 7,810 | 10.1% | 16,647 | 11.4% |
| Master Degree                            | 467   | 3.1%  | 3,031 | 3.9%  | 6,031  | 4.1%  |
| Professional Degree                      | 38    | .2%   | 388   | .5%   | 598    | .4%   |
| Doctorate Degree                         | 8     | .1%   | 467   | .6%   | 732    | .5%   |
|                                          |       |       |       |       |        |       |