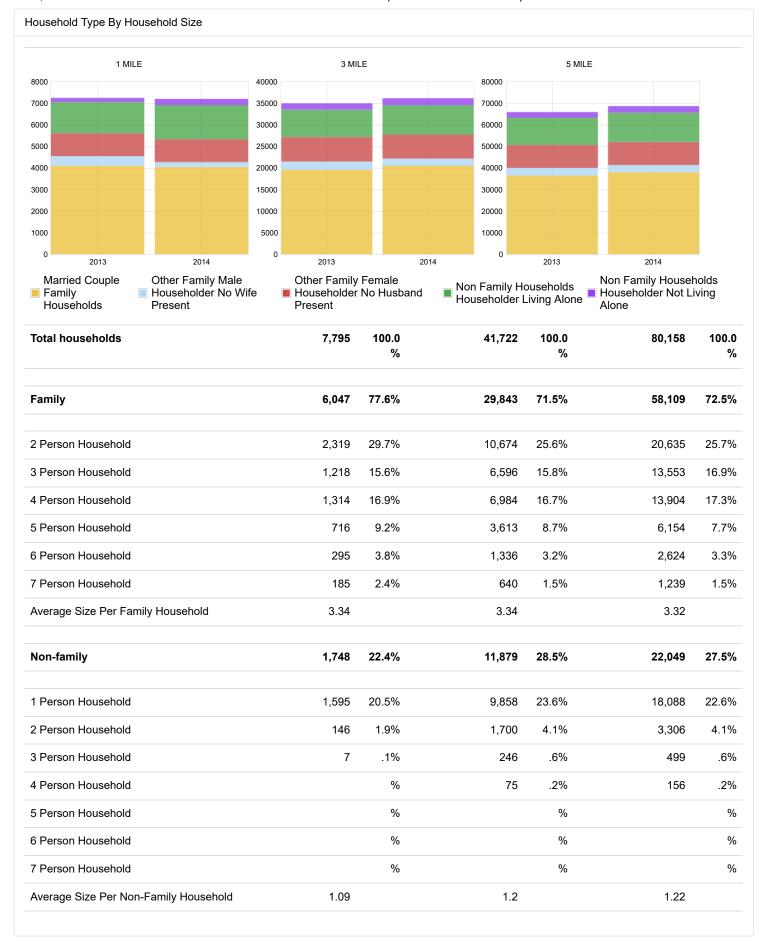

%

3 MILE

%

5 MILE

%

1 MILE

| Total households                                      | 6,047 | 100.0<br>% | 29,843 | 100.0<br>% | 58,109 | 100.0<br>% |
|-------------------------------------------------------|-------|------------|--------|------------|--------|------------|
| Total Family Households                               | 4,438 | 73.4%      | 22,250 | 74.6%      | 42,629 | 73.4%      |
| Married Couple Family Households                      | 2,126 | 35.2%      | 11,205 | 37.5%      | 22,250 | 38.3%      |
| Total Other Family                                    | 380   | 6.3%       | 2,301  | 7.7%       | 5,051  | 8.7%       |
| Other Family Male Householder No Wife Present         | 551   | 9.1%       | 2,444  | 8.2%       | 4,853  | 8.4%       |
| Other Family Female Householder No Husband<br>Present | 1,195 | 19.8%      | 6,460  | 21.6%      | 12,346 | 21.2%      |
| Total Non Family Households                           | 2,312 | 38.2%      | 11,045 | 37%        | 20,379 | 35.1%      |
| Non Family Households Householder Living Alone        | 1,609 | 26.6%      | 7,593  | 25.4%      | 15,480 | 26.6%      |
| Non Family Households Householder Not Living Alone    | 331   | 5.5%       | 1,554  | 5.2%       | 3,147  | 5.4%       |

|                                     | 1 MIL | E %        | 3 MILE | %          | 5 MILE | %          |
|-------------------------------------|-------|------------|--------|------------|--------|------------|
| otal households                     | 2,980 | 100.0<br>% | 21,837 | 100.0<br>% | 54,132 | 100.0<br>% |
| Household Type                      |       |            |        |            |        |            |
| Total households                    | 2,980 | 100.0<br>% | 21,837 | 100.0<br>% | 54,132 | 100.0      |
| Family                              | 2,325 | 78.0%      | 16,369 | 75.0%      | 39,849 | 73.6%      |
| Husband Wife Family                 | 1,641 | 55.1%      | 11,549 | 52.9%      | 28,538 | 52.7%      |
| Male head of household no wife      | 176   | 5.9%       | 1,271  | 5.8%       | 2,943  | 5.4%       |
| Female head of household no husband | 508   | 17.0%      | 3,549  | 16.3%      | 8,368  | 15.5%      |
| Children under 18 present           | 1,406 | 47.2%      | 9,675  | 44.3%      | 23,847 | 44.1%      |
| No children under 18 present        | 919   | 30.8%      | 6,694  | 30.7%      | 16,002 | 29.6%      |
| Non-Family                          | 655   | 22.0%      | 5,468  | 25.0%      | 14,283 | 26.4%      |
| Individual Living Alone             | 502   | 16.8%      | 4,261  | 19.5%      | 11,222 | 20.7%      |
| 2 or More Non-Family Household      | 153   | 5.1%       | 1,207  | 5.5%       | 3,061  | 5.7%       |
| Children under 18 present           | 14    | 0.5%       | 83     | 0.4%       | 191    | 0.4%       |
| No children under 18 present        | 641   | 21.5%      | 5,385  | 24.7%      | 14,092 | 26.0%      |

| Male Living Alone      | 245 | 8.2%  | 2,057 | 9.4%  | 5,458  | 10.19 |
|------------------------|-----|-------|-------|-------|--------|-------|
| Female Living Alone    | 257 | 8.6%  | 2,204 | 10.1% | 5,764  | 10.69 |
| Two persons            | 821 | 27.6% | 6,409 | 29.3% | 15,384 | 28.49 |
| Three persons          | 624 | 20.9% | 4,223 | 19.3% | 10,160 | 18.89 |
| Four persons           | 547 | 18.4% | 3,658 | 16.8% | 9,109  | 16.89 |
| Five persons           | 277 | 9.3%  | 1,913 | 8.8%  | 4,815  | 8.99  |
| Six persons            | 123 | 4.1%  | 841   | 3.9%  | 2,102  | 3.9%  |
| Seven or more persons  | 86  | 2.9%  | 532   | 2.4%  | 1,340  | 2.5%  |
| Average Household Size | 8.0 |       | 5.5   |       | 4.3    |       |