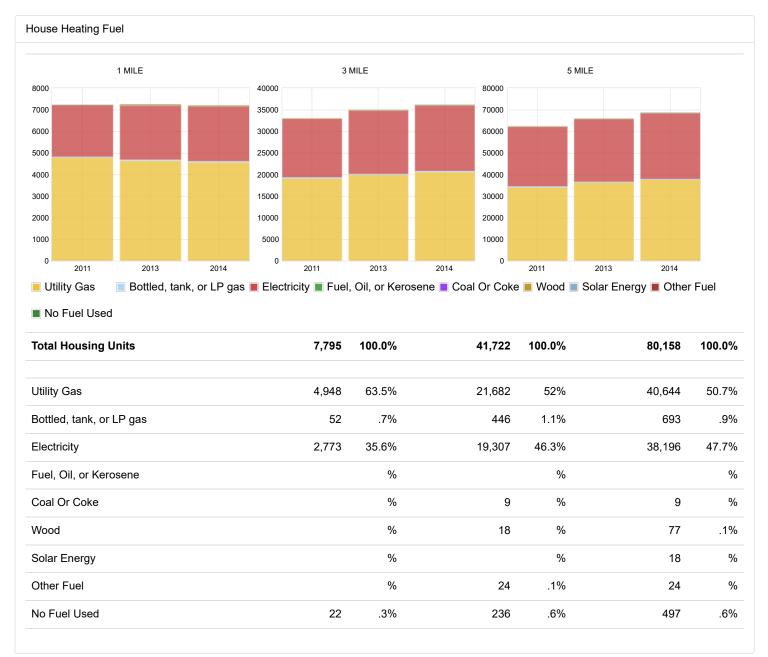

\$150,000 - \$174,999     | 49 | 69% | 49 | 18.7% | 49  | 7.8%  |
| From \$175,000 - \$199,999     |    | %   | 71 | 27.1% | 115 | 18.2% |
| From \$200,000 - \$249,999     |    | %   |    | %     | 38  | 6%    |
| From \$250,000 - \$299,999     |    | %   |    | %     | 49  | 7.8%  |
| From \$300,000 - \$399,999     |    | %   | 46 | 17.6% | 46  | 7.3%  |
| From \$400,000 - \$499,999     |    | %   |    | %     |     | %     |
| From \$500,000 - \$749,999     |    | %   | 40 | 15.3% | 86  | 13.6% |
| From \$750,000 - \$999,999     |    | %   |    | %     |     | %     |
| From \$1,000,000 - \$1,499,000 |    | %   |    | %     |     | %     |
| From \$1,500,000 - \$1,999,000 |    | %   |    | %     |     | %     |
| Over \$2,000,000               |    | %   |    | %     |     | %     |





Gross Rent

%

1 MILE

%

3 MILE

%

5 MILE



| From 650 To 699     |     | %     | 235   | 1.5%  | 806   | 2.6%  |
|---------------------|-----|-------|-------|-------|-------|-------|
| From 700 To 749     |     | %     | 527   | 3.4%  | 929   | 3%    |
| From 750 To 799     | 33  | 1.7%  | 543   | 3.5%  | 1,325 | 4.3%  |
| From 800 To 899     |     | %     | 899   | 5.8%  | 2,148 | 6.9%  |
| From 900 To 999     | 177 | 9%    | 1,223 | 7.9%  | 3,017 | 9.7%  |
| From 1,000 To 1,249 | 365 | 18.5% | 3,071 | 19.9% | 7,017 | 22.5% |
| From 1,250 To 1,499 | 551 | 27.9% | 2,812 | 18.3% | 5,737 | 18.4% |
| From 1,500 To 1,999 | 572 | 29%   | 4,097 | 26.6% | 6,423 | 20.6% |
| From 2,000 To 2,499 | 52  | 2.6%  | 793   | 5.1%  | 1,508 | 4.8%  |
| From 2,500 To 2,999 |     | %     | 68    | .4%