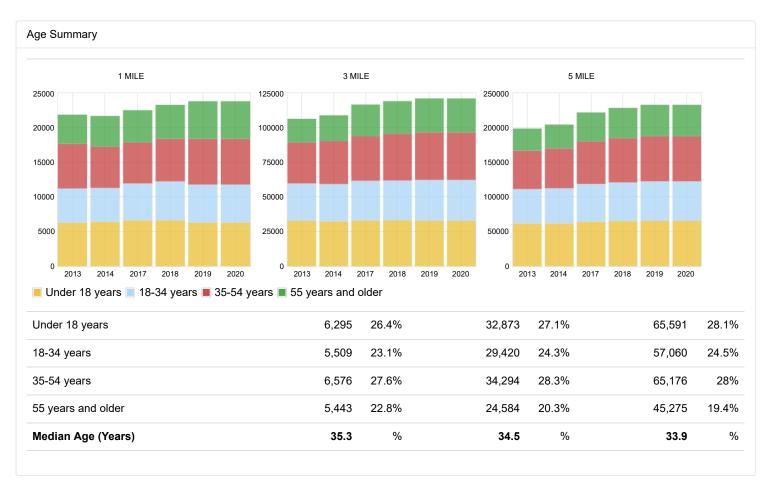

## Age by Sex 1 MILE 3 MILE 5 MILE 12500 70000 125000 60000 100000 10000 50000 7500 75000 40000 30000 5000 50000 20000 2500 25000 10000 0 0 0 2013 2014 2017 2018 2019 2020 2013 2014 2017 2018 2019 2020 2013 2014 2017 2018 2020 5-9 years ■ 15-17 years ■ 18-24 years ■ 25-34 years ■ 35-44 years ■ 45-54 years 0-4 years 10-14 years ■ 55-64 years ■ 65-74 years ■ 75 years or older Male 11,304 100.0% 59,820 100.0% 113,477 100.0% 0-4 years 693 2.9% 4,813 4% 8,943 3.8% 5-9 years 864 3.6% 4,855 4% 9,952 4.3% 10-14 years 1,036 4.3% 4,883 4% 9,315 4% 5,044 15-17 years 563 5% 2,794 4.7% 4.4% 18-24 years 1,177 10.4% 5,830 9.7% 11,198 9.9% 8,740 16,725 14.7% 25-34 years 1,589 14.1% 14.6% 1,837 16.3% 9,501 15.9% 17,946 35-44 years 15.8% 45-54 years 1,299 11.5% 7,191 12% 13,615 12% 55-64 years 1,372 12.1% 6,260 10.5% 11,482 10.1% 3,589 6,690 65-74 years 575 5.1% 6% 5.9% 299 2.6% 1,364 2.3% 2,567 2.3% 75 years or older % % % Median Age (Male) 33.8 33.2 32.9 1 MILE 3 MILE 5 MILE 15000 70000 125000 60000 12500 100000 50000 10000 75000 40000 7500 30000 50000 5000 20000 25000 2500 10000 0 0 2013 2014 2017 2018 2019 2020 2017 2018 2019 2020 2013 2014 2017 2018 2019 2020 5-9 years ■ 10-14 years ■ 15-17 years ■ 18-24 years ■ 25-34 years ■ 35-44 years ■ 45-54 years 0-4 years ■ 55-64 years ■ 65-74 years ■ 75 years or older

| Female              | 12,519 | 100.0% | 61,351 | 100.0% | 119,625 | 100.0% |
|---------------------|--------|--------|--------|--------|---------|--------|
| 0-4 years           | 990    | 4.2%   | 3,747  | 3.1%   | 8,432   | 3.6%   |
| 5-9 years           | 806    | 3.4%   | 4,467  | 3.7%   | 9,679   | 4.2%   |
| 10-14 years         | 665    | 2.8%   | 4,562  | 3.8%   | 8,942   | 3.8%   |
| 15-17 years         | 678    | 5.4%   | 2,752  | 4.5%   | 5,284   | 4.4%   |
| 18-24 years         | 1,077  | 8.6%   | 5,031  | 8.2%   | 9,843   | 8.2%   |
| 25-34 years         | 1,666  | 13.3%  | 9,819  | 16%    | 19,294  | 16.1%  |
| 35-44 years         | 2,194  | 17.5%  | 9,713  | 15.8%  | 18,344  | 15.3%  |
| 45-54 years         | 1,246  | 10%    | 7,889  | 12.9%  | 15,271  | 12.8%  |
| 55-64 years         | 1,773  | 14.2%  | 6,993  | 11.4%  | 13,133  | 11%    |
| 65-74 years         | 959    | 7.7%   | 4,082  | 6.7%   | 7,567   | 6.3%   |
| 75 years or older   | 465    | 3.7%   | 2,296  | 3.7%   | 3,836   | 3.2%   |
| Median Age (Female) | 36.6   | %      | 35.8   | %      | 34.8    | %      |