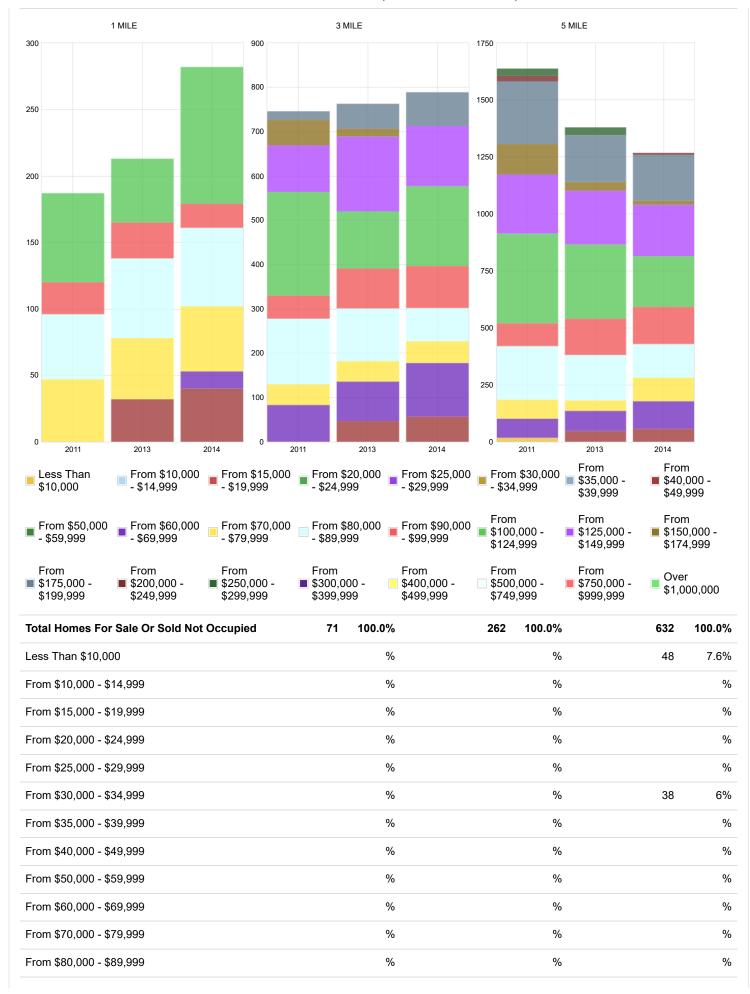

200,000 - \$249,999     | 529   | 9.1%  | 4,232 | 16.1% | 7,555 | 15.4% |
| From \$250,000 - \$299,999     | 218   | 3.7%  | 2,134 | 8.1%  | 4,111 | 8.4%  |
| From \$300,000 - \$399,999     | 231   | 4%    | 1,318 | 5%    | 3,169 | 6.5%  |
| From \$400,000 - \$499,999     | 53    | .9%   | 458   | 1.7%  | 1,605 | 3.3%  |
| From \$500,000 - \$749,999     | 49    | .8%   | 311   | 1.2%  | 1,293 | 2.6%  |
| From \$750,000 - \$999,999     |       | %     | 129   | .5%   | 529   | 1.1%  |
| From \$1,000,000 - \$1,499,000 |       | %     | 32    | .1%   | 322   | .7%   |
| From \$1,500,000 - \$1,999,000 |       | %     |       | %     | 28    | .1%   |
| Over \$2,000,000               |       | %     | 25    | .1%   | 61    | .1%   |

1 MILE % 3 MILE % 5 MILE %

Asking Price for Homes For Sale



| From \$90,000 - \$99,999       |    | %   |    | %     |     | 7.6%  |
|--------------------------------|----|-----|----|-------|-----|-------|
| 110m 400,000 400,000           |    |     |    |       |     | 1.070 |
| From \$100,000 - \$124,999     |    | %   |    | %     |     | %     |
| From \$125,000 - \$149,999     | 22 | 31% | 56 | 21.4% | 163 | 25.8% |
| From \$150,000 - \$174,999     | 49 | 69% | 49 | 18.7% | 49  | 7.8%  |
| From \$175,000 - \$199,999     |    | %   | 71 | 27.1% | 115 | 18.2% |
| From \$200,000 - \$249,999     |    | %   |    | %     | 38  | 6%    |
| From \$250,000 - \$299,999     |    | %   |    | %     | 49  | 7.8%  |
| From \$300,000 - \$399,999     |    | %   | 46 | 17.6% | 46  | 7.3%  |
| From \$400,000 - \$499,999     |    | %   |    | %     |     | %