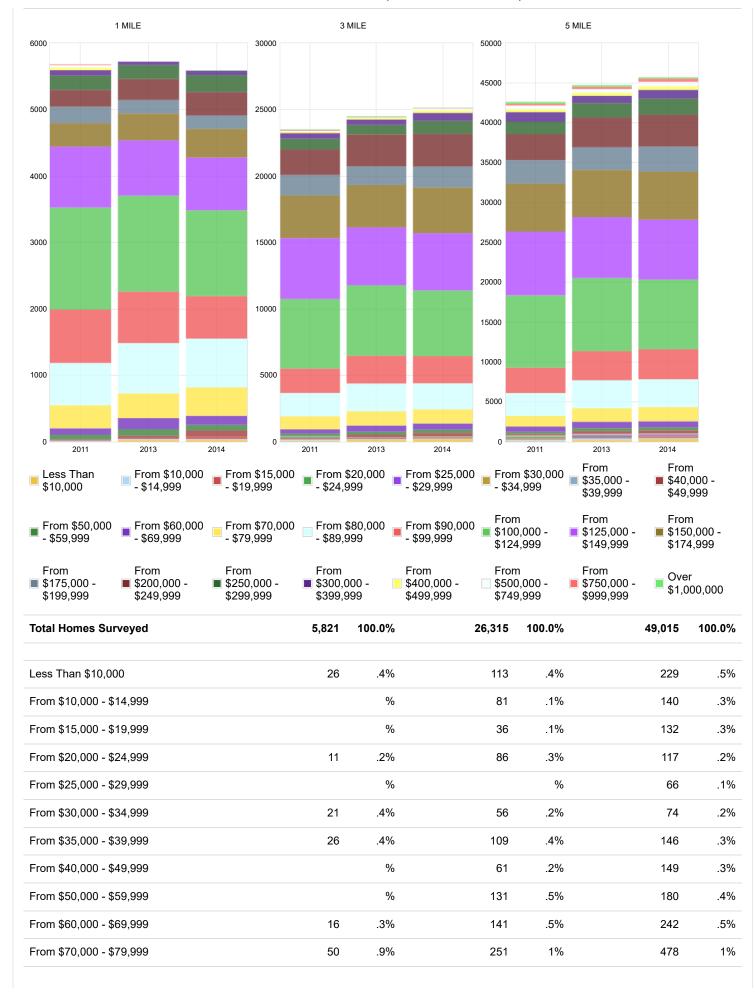

| 3.8%   |
| \$45,000 - \$49,999       | 403   | 5.2%   | 1,577  | 3.8%   | 3,275  | 4.1%   |
| \$50,000 - \$59,999       | 686   | 8.8%   | 3,364  | 8.1%   | 6,563  | 8.2%   |
| \$60,000 - \$74,999       | 949   | 12.2%  | 4,718  | 11.3%  | 8,125  | 10.1%  |
| \$75,000 - \$99,999       | 1,205 | 15.5%  | 6,070  | 14.5%  | 11,127 | 13.9%  |
| \$100,000 - \$124,999     | 884   | 11.3%  | 4,320  | 10.4%  | 4,320  | 10.7%  |
| \$125,000 - \$149,999     | 619   | 7.9%   | 2,781  | 6.7%   | 5,986  | 7.5%   |
| \$150,000 - \$199,999     | 686   | 8.8%   | 3,525  | 8.4%   | 3,525  | 8.1%   |
| Over \$200,000            | 179   | 2.3%   | 2,653  | 6.4%   | 6,201  | 7.7%   |
|                           |       |        |        |        |        |        |

1 MILE % 3 MILE % 5 MILE %

Home Value



|                                |       | •     | ,     |       |       |       |
|--------------------------------|-------|-------|-------|-------|-------|-------|
| From \$80,000 - \$89,999       | 275   | %     | 843   | .1%   | 1,190 | .3%   |
| From \$90,000 - \$99,999       | 279   | .4%   | 588   | .4%   | 1,149 | .5%   |
| From \$100,000 - \$124,999     | 996   | 17.1% | 2,854 | 10.8% | 4,806 | 9.8%  |
| From \$125,000 - \$149,999     | 1,215 | 20.9% | 3,807 | 14.5% | 5,779 | 11.8% |
| From \$150,000 - \$174,999     | 1,141 | 19.6% | 4,800 | 18.2% | 8,771 | 17.9% |
| From \$175,000 - \$199,999     | 685   | 11.8% | 3,719 | 14.1% | 6,694 | 13.7% |
| From \$200,000 - \$249,999     | 529   | 9.1%  | 4,232 | 16.1% | 7,555 | 15.4% |
| From \$250,000 - \$299,999     | 218   | 3.7%  |