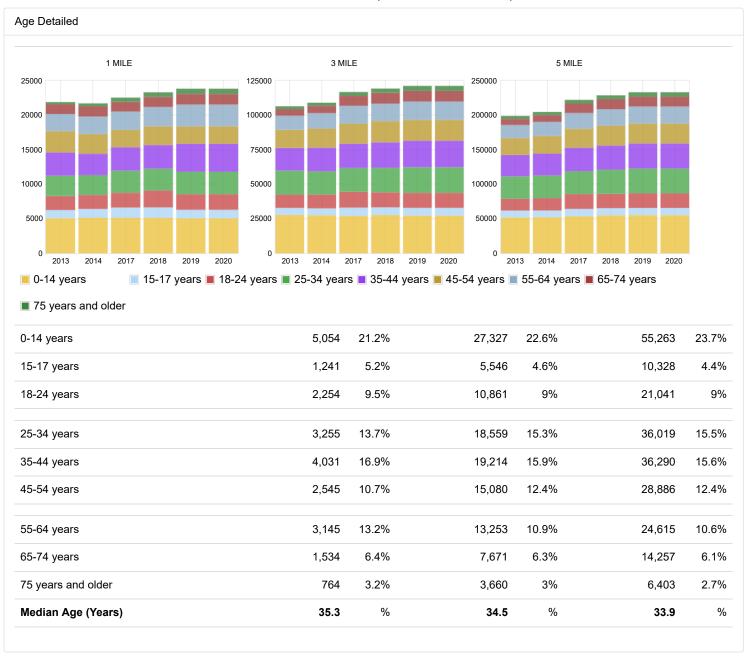

Total Other Family                                    | 380   | 6.3%       | 2,301  | 7.7%       | 5,051  | 8.7%       |
| Other Family Male Householder No Wife Present         | 551   | 9.1%       | 2,444  | 8.2%       | 4,853  | 8.4%       |
| Other Family Female Householder No Husband<br>Present | 1,195 | 19.8%      | 6,460  | 21.6%      | 12,346 | 21.2%      |
| Total Non Family Households                           | 2,312 | 38.2%      | 11,045 | 37%        | 20,379 | 35.1%      |
| Non Family Households Householder Living Alone        | 1,609 | 26.6%      | 7,593  | 25.4%      | 15,480 | 26.6%      |
| Non Family Households Householder Not Living Alone    | 331   | 5.5%       | 1,554  | 5.2%       | 3,147  | 5.4%       |

1 MILE

%

3 MILE

%

5 MILE

%



1 MILE % % % 3 MILE 5 MILE



1 MILE

%

3 MILE

%

5 MILE

%

## Age by Sex 1 MILE 3 MILE 5 MILE 12500 70000 125000 60000 100000 10000 50000 7500 75000 40000 30000 5000 50000 20000 2500 25000 10000 0 0 0 2013 2014 2017 2018 2019 2020 2013 2014 2017 2018 2019 2020 2013 2014 2017 2018 2020 5-9 years ■ 15-17 years ■ 18-24 years ■ 25-34 years ■ 35-44 years ■ 45-54 years 0-4 years 10-14 years ■ 55-64 years ■ 65-74 years ■ 75 years or older Male 11,304 100.0% 59,820 100.0% 113,477 100.0% 0-4 years 693 2.9% 4,813 4% 8,943 3.8% 5-9 years 864 3.6% 4,855 4% 9,952 4.3% 10-14 years 1,036 4.3% 4,883 4% 9,315 4% 5,044 15-17 years 563 5% 2,794 4.7% 4.4% 18-24 years 1,177 10.4% 5,830 9.7% 11,198 9.9% 8,740 16,725 14.7% 25-34 years 1,589 14.1% 14.6% 1,837 16.3% 9,501 15.9% 17,946 35-44 years 15.8% 45-54 years 1,299 11.5% 7,191 12% 1