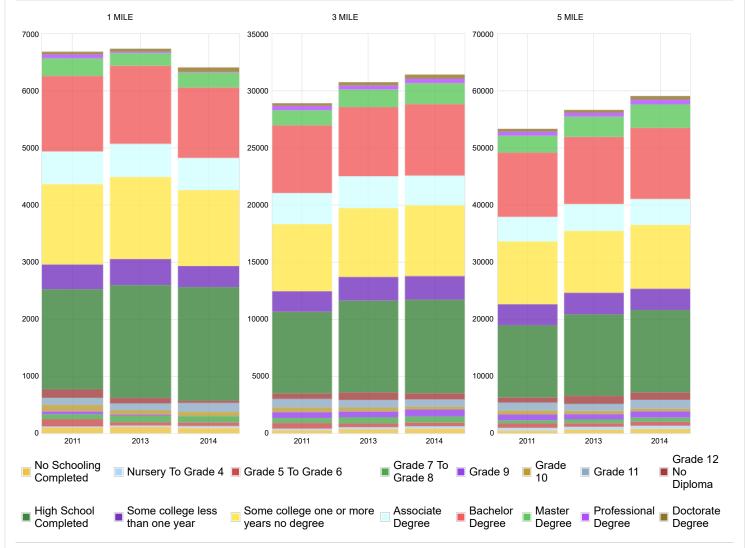

| 1 N | MILE % | 'o : | B MILE S | % ! | 5 MILE 9 | 6 |
|-----|--------|------|----------|-----|----------|---|
|     |        |      |          |     |          |   |

| Bachelor Degree     | 1,350 | 8.8% | 7,811 | 10.1% | 15,487 | 10.6% |
|---------------------|-------|------|-------|-------|--------|-------|
| Master Degree       | 333   | 2.2% | 2,177 | 2.8%  | 4,608  | 3.1%  |
| Professional Degree | 31    | .2%  | 422   | .5%   | 933    | .6%   |
| Doctorate Degree    | 17    | .1%  | 368   | .5%   | 690    | .5%   |

| Female                 | 8,303 | 54.4% | 40,792 | 52.7% | 77,445 | 52.9% |
|------------------------|-------|-------|--------|-------|--------|-------|
| No Schooling Completed | 167   | 1.1%  | 745    | 1%    | 1,219  | .8%   |
| Nursery To Grade 4     | 47    | .3%   | 238    | .3%   | 323    | .2%   |
| Grade 5 To Grade 6     | 58    | .4%   | 635    | .8%   | 930    | .6%   |
| Grade 7 To Grade 8     | 17    | .1%   | 235    | .3%   | 471    | .3%   |
| Grade 9                | 165   | 1.1%  | 662    | .9%   | 1,212  | .8%   |
| Grade 10               | 122   | .8%   | 478    | .6%   | 953    | .7%   |
| Grade 11               | 81    | .5%   | 463    | .6%   | 929    | .6%   |
| Grade 12 No Diploma    | 139   | .9%   | 820    | 1.1%  | 1,531  | 1%    |
| High School Completed  | 2,100 | 13.7% | 9,213  | 11.9% | 17,312 | 11.8% |

| Some college less than one year          | 777   | 5.1%  | 3,120 | 4%    | 5,768  | 3.9%  |
|------------------------------------------|-------|-------|-------|-------|--------|-------|
| Some college one or more years no degree | 1,886 | 12.3% | 8,124 | 10.5% | 15,195 | 10.4% |
| Associate Degree                         | 794   | 5.2%  | 4,363 | 5.6%  | 7,594  | 5.2%  |
| Bachelor Degree                          | 1,437 | 9.4%  | 7,810 | 10.1% | 16,647 | 11.4% |
| Master Degree                            | 467   | 3.1%  | 3,031 | 3.9%  | 6,031  | 4.1%  |
| Professional Degree                      | 38    | .2%   | 388   | .5%   | 598    | .4%   |
| Doctorate Degree                         | 8     | .1%   | 467   | .6%   | 732    | .5%   |
|                                          |       |       |       |       |        |       |