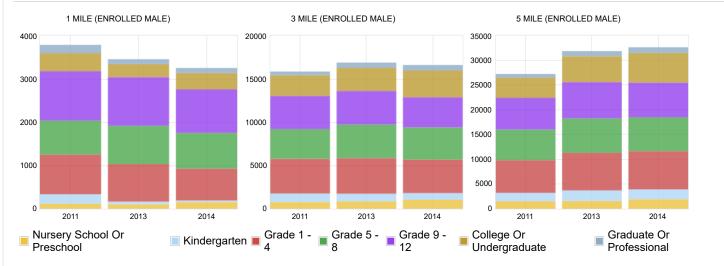

1 MILE % 3 MILE % 5 MILE % School Enrollment 1 MILE (ENROLLED FEMALE) 3 MILE (ENROLLED FEMALE) 5 MILE (ENROLLED FEMALE) 4000 20000 35000 3500 30000 15000 3000 25000 2500 20000 10000 2000 15000 1500 10000 1000 5000 5000 500 2014 2013 2013 Nursery School Or Grade 1 -Grade 5 -Grade 9 -College Or Graduate Or ■ Kindergarten ■ Preschool Undergraduate Professional Population (3+ Years) Reporting 22,830 100.0% 116,338 100.0% 222,892 100.0% Male 10,952 48% 57,249 49.2% 108,437 48.7% **Enrolled In School** 3,372 14.8% 14.8% 17,190 32,531 14.6% Enrolled In Nursery School Or Preschool 144 .6% 901 .8% 1,546 .7% **Public** 47 .2% 564 .5% 716 .3% 97 .4% 830 337 .3% .4% Private 192 .8% 1,087 .9% Enrolled In Kindergarten 2,108 .9% Public 153 .7% 1,036 .9% 1,986 .9% .1% Private 39 .2% 51 % 122 Enrolled In Grade 1 - 4 709 3.1% 3,999 3.4% 8,212 3.7% **Public** 656 2.9% 3,747 3.2% 7,637 3.4% Private 53 .2% 252 .2% 575 .3% Enrolled In Grade 5 - 8 626 2.7% 3,640 3.1% 7,109 3.2%