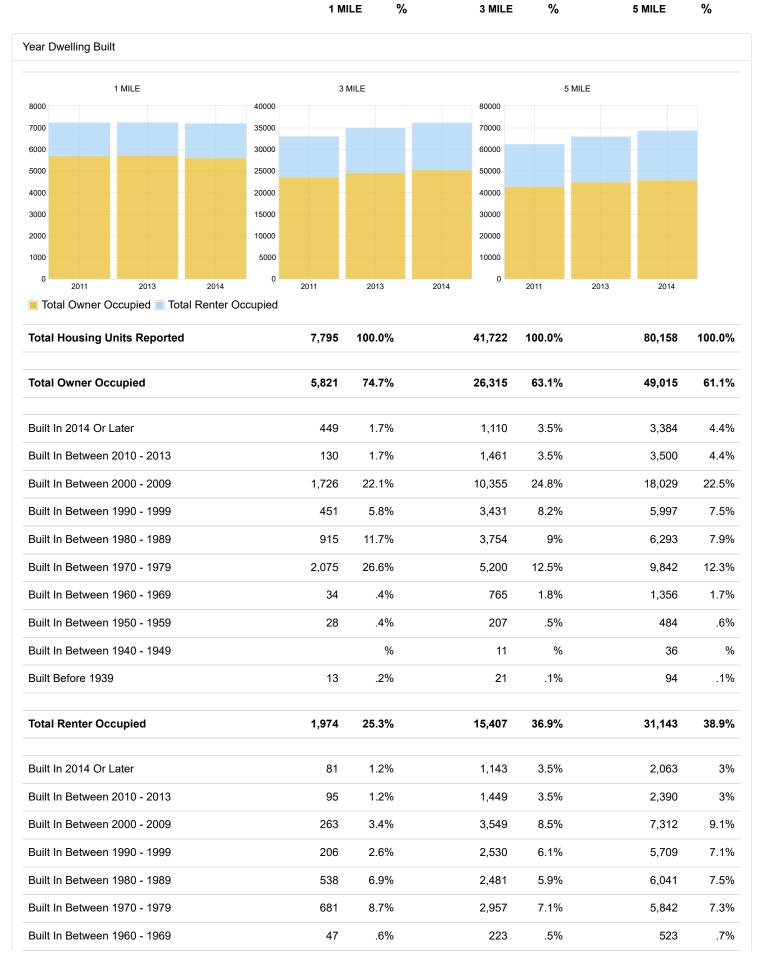

|                                              | 1 MIL | E %   | 3 MILE | %     | 5 MILE | %     |
|----------------------------------------------|-------|-------|--------|-------|--------|-------|
| Housing Type                                 |       |       |        |       |        |       |
| For Sale Only                                | 86    | 2.7%  | 484    | 2%    | 912    | 1.5%  |
| Sold Not Occupied                            | 12    | .4%   | 53     | .2%   | 113    | .2%   |
| For Seasonal Recreational Or Occasional User | 1     | %     | 47     | .2%   | 127    | .2%   |
| All Other Vacants                            | 41    | 1.3%  | 329    | 1.4%  | 723    | 1.2%  |
| Rented Not Occupied                          | 3     | .1%   | 27     | .1%   | 64     | .1%   |
| For Migrant Workers                          |       | %     | 1      | %     | 1      | %     |
| Owned With Mortgage Or Loan                  | 1,918 | 60.1% | 12,239 | 51.1% | 29,782 | 50.1% |
| Owned Free And Clear                         | 374   | 11.7% | 2,607  | 10.9% | 6,151  | 10.4% |
| Owner Occupied                               | 2,292 | 71.8% | 14,846 | 61.9% | 35,933 | 60.5% |
| Owner Occupied 1 Person Household            | 424   | 13.3% | 2,412  | 10.1% | 5,521  | 9.3%  |
| Owner Occupied 2 Person Household            | 687   | 21.5% | 4,696  | 19.6% | 10,983 | 18.5% |
| Owner Occupied 3 Person Household            | 468   | 14.7% | 2,898  | 12.1% | 6,988  | 11.8% |
| Owner Occupied 4 Person Household            | 399   | 12.5% | 2,611  | 10.9% | 6,618  | 11.1% |
| Owner Occupied 5 Person Household            | 177   | 5.5%  | 1,307  | 5.5%  | 3,428  | 5.8%  |
| Owner Occupied 6 Person Household            | 82    | 2.6%  | 575    | 2.4%  | 1,491  | 2.5%  |
| Owner Occupied 7 Person Or More Household    | 55    | 1.7%  | 347    | 1.4%  | 904    | 1.5%  |
| Renter Occupied                              | 688   | 21.6% | 6,991  | 29.2% | 18,199 | 30.6% |
| Renter Occupied 1 Person Household           | 78    | 2.4%  | 1,849  | 7.7%  | 5,701  | 9.6%  |