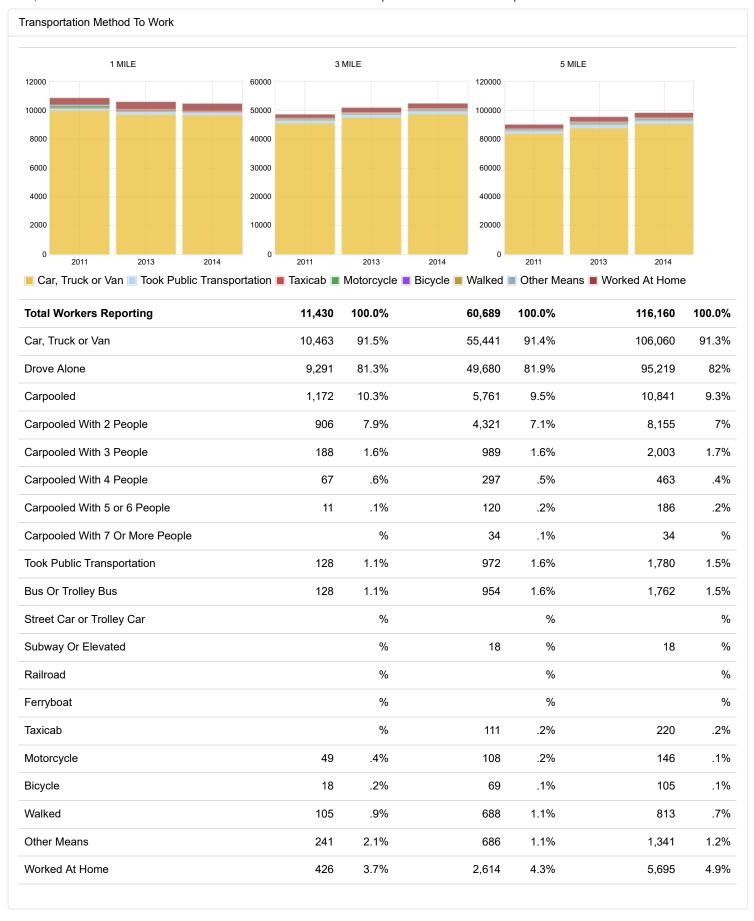

Maintenance | 45    | .4%   | 122   | .2%   | 576    | .5%   |
| Farming, Fishing, and Forestry                  | 36    | .3%   | 36    | .1%   | 47     | 9     |
| Construction and Extraction                     | 9     | .1%   | 86    | .1%   | 390    | .3%   |
| Installation, Maintenance, and Repair           |       | %     |       | %     | 139    | .19   |
| Production, Transportation, and Material Moving | 260   | 2.2%  | 1,815 | 2.9%  | 3,964  | 3.4%  |
| Production                                      | 46    | .4%   | 530   | .9%   | 1,067  | .9%   |
| Transportation                                  | 176   | 1.5%  | 728   | 1.2%  | 1,287  | 1.19  |
| MaterialMoving                                  | 38    | .3%   | 557   | .9%   | 1,610  | 1.49  |

1 MILE % 3 MILE % 5 MILE %