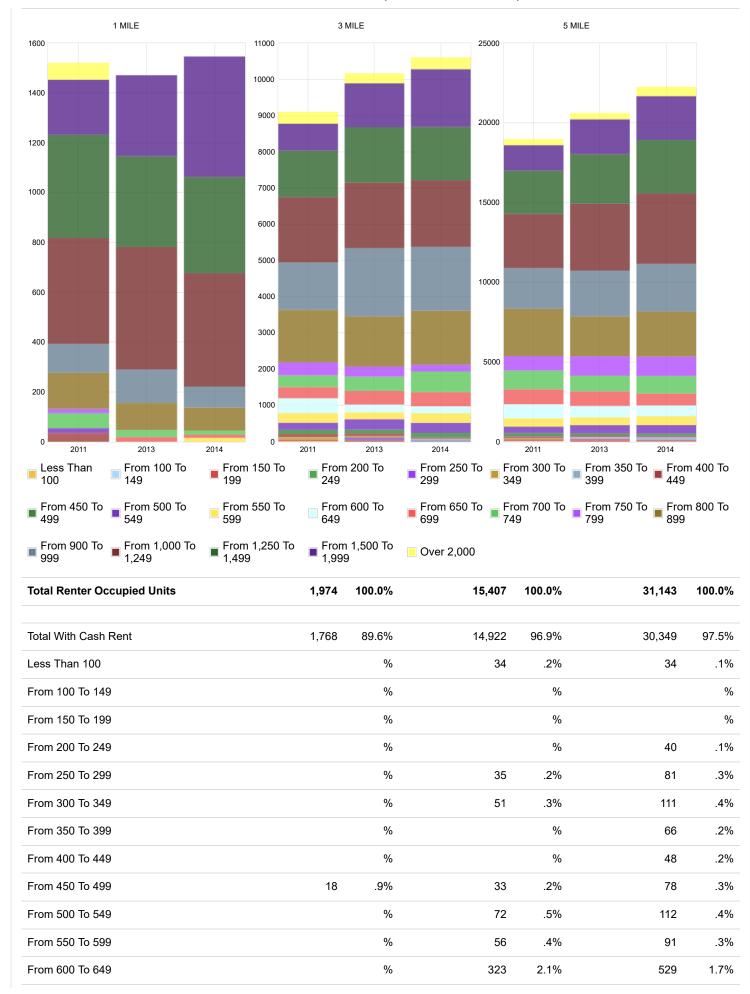

.7% | 49  | 7.8%  |
| From \$175,000 - \$199,999     |    | %   | 71 | 27.1% | 115 | 18.2% |
| From \$200,000 - \$249,999     |    | %   |    | %     | 38  | 6%    |
| From \$250,000 - \$299,999     |    | %   |    | %     | 49  | 7.8%  |
| From \$300,000 - \$399,999     |    | %   | 46 | 17.6% | 46  | 7.3%  |
| From \$400,000 - \$499,999     |    | %   |    | %     |     | %     |
| From \$500,000 - \$749,999     |    | %   | 40 | 15.3% | 86  | 13.6% |
| From \$750,000 - \$999,999     |    | %   |    | %     |     | %     |
| From \$1,000,000 - \$1,499,000 |    | %   |    | %     |     | %     |
| From \$1,500,000 - \$1,999,000 |    | %   |    | %     |     | %     |
| Over \$2,000,000               |    | %   |    | %     |     | %     |





Gross Rent

%

1 MILE

%

3 MILE

%

5 MILE



| From 650 To 699     |     | %     | 235   | 1.5%  | 806   | 2.6%  |
|---------------------|-----|-------|-------|-------|-------|-------|
| From 700 To 749     |     | %     | 527   | 3.4%  | 929   | 3%    |
| From 750 To 799     | 33  | 1.7%  | 543   | 3.5%  | 1,325 | 4.3%  |
| From 800 To 899     |     | %     | 899   | 5.8%  | 2,148 | 6.9%  |
| From 900 To 999     | 177 | 9%    | 1,223 | 7.9%  | 3,017 | 9.7%  |
| From 1,000 To 1,249 | 365 | 18.5% | 3,071 | 19.9% | 7,017 | 22.5% |
| From 1,250 To 1,499 | 551 | 27.9% | 2,812 | 18.3% | 5,737 | 18.4% |
| From 1,500 To 1,999 | 572 | 29%   | 4,097 | 26.6% | 6,423 | 20.6% |
| From 2,000 To 2,499 | 52  | 2.6%  | 793   | 5.1%  | 1,508 | 4.8%  |
| From 2,500 To 2,999 |     | %     | 68    | .4%   | 165   | .5%   |
| From 3,000 To 3,499 |