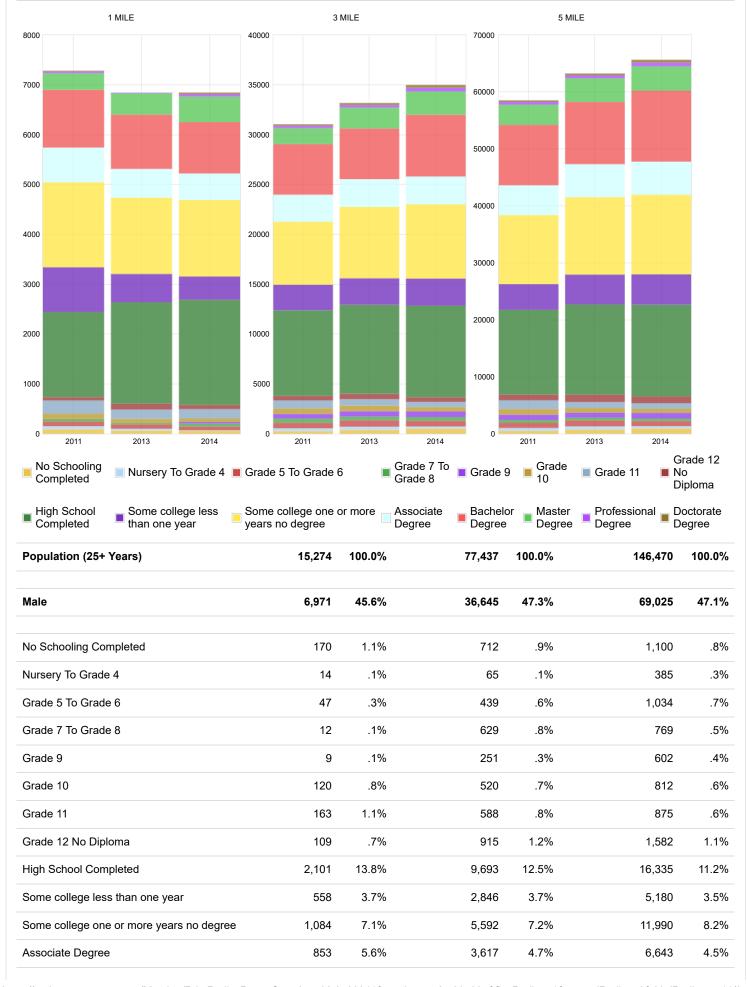

Highest Level of Education Attained

| Public                               | 492   | 2.2%  | 3,046  | 2.6% | 6,488  | 2.9  |
|--------------------------------------|-------|-------|--------|------|--------|------|
| Private                              | 30    | .1%   | 314    | .3%  | 563    | .3   |
| Enrolled In Grade 9 - 12             | 888   | 3.9%  | 3,848  | 3.3% | 6,969  | 3.1  |
| Public                               | 849   | 3.7%  | 3,732  | 3.2% | 6,698  | 3    |
| Private                              | 39    | .2%   | 116    | .1%  | 271    | .1   |
| Enrolled In College Or Undergraduate | 1,021 | 4.5%  | 4,060  | 3.5% | 7,094  | 3.2  |
| Public                               | 886   | 3.9%  | 3,490  | 3%   | 6,175  | 2.8  |
| Private                              | 135   | .6%   | 570    | .5%  | 919    | .4   |
| Enrolled In Graduate Or Professional | 146   | .6%   | 678    | .6%  | 1,353  | .6   |
| Public                               | 96    | .4%   | 404    | .3%  | 642    | .3   |
| Private                              | 50    | .2%   | 274    | .2%  | 711    | .3   |
| Not Enrolled In School               | 8,359 | 36.6% | 41,855 | 36%  | 80,524 | 36.1 |

| 1 N | MILE % | 'o : | B MILE S | % ! | 5 MILE 9 | 6 |
|-----|--------|------|----------|-----|----------|---|
|     |        |      |          |     |          |   |

| Bachelor Degree     | 1,350 | 8.8% | 7,811 | 10.1% | 15,487 | 10.6% |
|---------------------|-------|------|-------|-------|--------|-------|
| Master Degree       | 333   | 2.2% | 2,177 | 2.8%  | 4,608  | 3.1%  |
| Professional Degree | 31    | .2%  | 422   | .5%   | 933    | .6%   |
| Doctorate Degree    | 17    | .1%  | 368   | .5%   | 690    | .5%   |

| Female                 | 8,303 | 54.4% | 40,792 | 52.7% | 77,445 | 52.9% |
|------------------------|-------|-------|--------|-------|--------|-------|
| No Schooling Completed | 167   | 1.1%  | 745    | 1%    | 1,219  | .8%   |
| Nursery To Grade 4     | 47    | .3%   | 238    | .3%   | 323    | .2%   |
| Grade 5 To Grade 6     | 58    | .4%   | 635    | .8%   | 930    | .6%   |
| Grade 7 To Grade 8     | 17    | .1%   | 235    | .3%   | 471    | .3%   |
| Grade 9                | 165   | 1.1%  | 662    | .9%   | 1,212  | .8%   |
| Grade 10               | 122   | .8%   | 478    | .6%   | 953    | .7%   |
| Grade 11               | 81    | .5%   | 463    | .6%   | 929    | .6%   |
| Grade 12 No Diploma    | 139   | .9%   | 820    | 1.1%  | 1,531  | 1%    |
| High School Completed  | 2,100 | 13.7% | 9,213  | 11.9% | 17,312 | 11.8% |

| Some college less than one year          | 777   | 5.1%  | 3,120 | 4%    | 5,768  | 3.9%  |
|------------------------------------------|-------|-------|-------|-------|--------|-------|
| Some college one or more years no degree | 1,886 | 12.3% | 8,124 | 10.5% | 15,195 | 10.4% |
| Associate Degree                         | 794   | 5.2%  | 4,363 | 5.6%  | 7,594  | 5.2%  |
| Bachelor Degree                          | 1,437 | 9.4%  | 7,810 | 10.1% | 16,647 | 11.4% |
| Master Degree                            | 467   | 3.1%  | 3,031 | 3.9%  | 6,031  | 4.1%  |
| Professional Degree                      | 38    | .2%   | 388   | .5%   | 598    | .4%   |
| Doctorate Degree                         | 8     | .1%   | 467   | .6%   | 732    | .5%   |
|                                          |       |       |       |       |        |       |