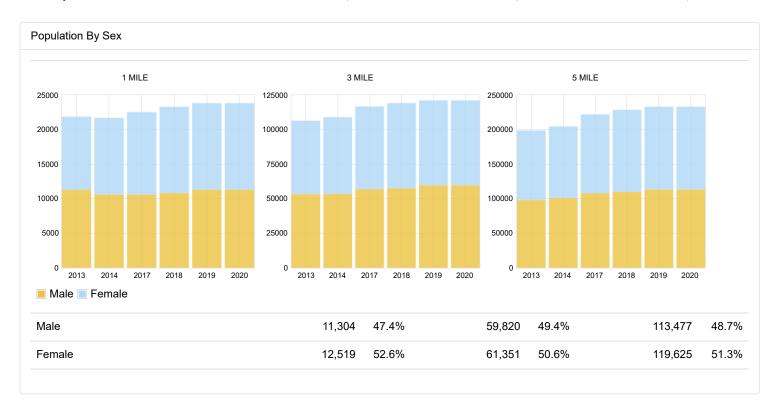

## Age by Sex 1 MILE 3 MILE 5 MILE 12500 70000 125000 60000 100000 10000 50000 7500 75000 40000 30000 5000 50000 20000 2500 25000 10000 0 0 0 2013 2014 2017 2018 2019 2020 2013 2014 2017 2018 2019 2020 2013 2014 2017 2018 2020 5-9 years ■ 15-17 years ■ 18-24 years ■ 25-34 years ■ 35-44 years ■ 45-54 years 0-4 years 10-14 years ■ 55-64 years ■ 65-74 years ■ 75 years or older Male 11,304 100.0% 59,820 100.0% 113,477 100.0% 0-4 years 693 2.9% 4,813 4% 8,943 3.8% 5-9 years 864 3.6% 4,855 4% 9,952 4.3% 10-14 years 1,036 4.3% 4,883 4% 9,315 4% 5,044 15-17 years 563 5% 2,794 4.7% 4.4% 18-24 years 1,177 10.4% 5,830 9.7% 11,198 9.9% 8,740 16,725 14.7% 25-34 years 1,589 14.1% 14.6% 1,837 16.3% 9,501 15.9% 17,946 35-44 years 15.8% 45-54 years 1,299 11.5% 7,191 12% 13,615 12% 55-64 years 1,372 12.1% 6,260 10.5% 11,482 10.1% 3,589 6,690 65-74 years 575 5.1% 6% 5.9% 299 2.6% 1,364 2.3% 2,567 2.3% 75 years or older % % % Median Age (Male) 33.8 33.2 32.9 1 MILE 3 MILE 5 MILE 15000 70000 125000 60000 12500 100000 50000 10000 75000 40000 7500 30000 50000 5000 20000 25000 2500 10000 0 0 2013 2014 2017 2018 2019 2020 2017 2018 2019 2020 2013 2014 2017 2018 2019 2020 5-9 years ■ 10-14 years ■ 15-17 years ■ 18-24 years ■ 25-34 years ■ 35-44 years ■ 45-54 years 0-4 years ■ 55-64 years ■ 65-74 years ■ 75 years or older

| Female              | 12,519 | 100.0% | 61,351 | 100.0% | 119,625 | 100.0% |
|---------------------|--------|--------|--------|--------|---------|--------|
| 0-4 years           | 990    | 4.2%   | 3,747  | 3.1%   | 8,432   | 3.6%   |
| 5-9 years           | 806    | 3.4%   | 4,467  | 3.7%   | 9,679   | 4.2%   |
| 10-14 years         | 665    | 2.8%   | 4,562  | 3.8%   | 8,942   | 3.8%   |
| 15-17 years         | 678    | 5.4%   | 2,752  | 4.5%   | 5,284   | 4.4%   |
| 18-24 years         | 1,077  | 8.6%   | 5,031  | 8.2%   | 9,843   | 8.2%   |
| 25-34 years         | 1,666  | 13.3%  | 9,819  | 16%    | 19,294  | 16.1%  |
| 35-44 years         | 2,194  | 17.5%  | 9,713  | 15.8%  | 18,344  | 15.3%  |
| 45-54 years         | 1,246  | 10%    | 7,889  | 12.9%  | 15,271  | 12.8%  |
| 55-64 years         | 1,773  | 14.2%  | 6,993  | 11.4%  | 13,133  | 11%    |
| 65-74 years         | 959    | 7.7%   | 4,082  | 6.7%   | 7,567   | 6.3%   |
| 75 years or older   | 465    | 3.7%   | 2,296  | 3.7%   | 3,836   | 3.2%   |
| Median Age (Female) | 36.6   | %      | 35.8   | %      | 34.8    | %      |