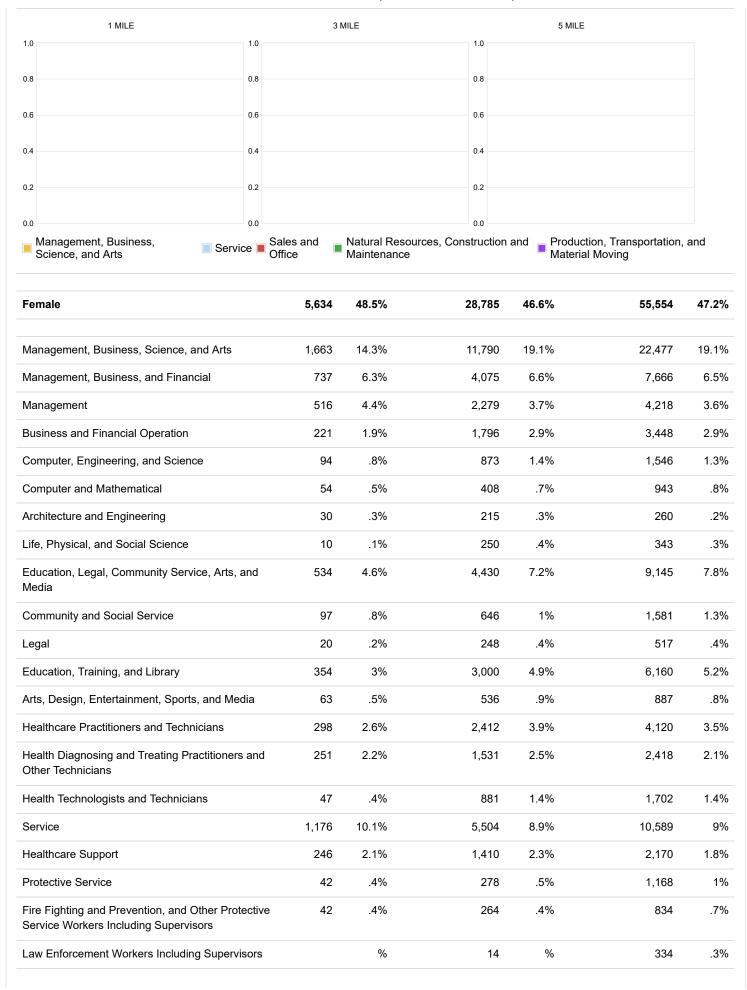

| 723   | 6.2%  | 2,962 | 4.8%  | 5,326  | 4.5%  |
| Installation, Maintenance, and Repair                                                       | 356   | 3.1%  | 2,013 | 3.3%  | 3,791  | 3.2%  |
| Production, Transportation, and Material Moving                                             | 1,537 | 13.2% | 7,452 | 12.1% | 12,007 | 10.2% |
| Production                                                                                  | 573   | 4.9%  | 2,711 | 4.4%  | 3,676  | 3.1%  |
| Transportation                                                                              | 683   | 5.9%  | 3,048 | 4.9%  | 5,432  | 4.6%  |
| MaterialMoving                                                                              | 281   | 2.4%  | 1,693 | 2.7%  | 2,899  | 2.5%  |



|                                                 |       | •     |       | •     |        |       |
|-------------------------------------------------|-------|-------|-------|-------|--------|-------|
| Food Preparation and Serving Related            | 203   | 1.7%  | 1,475 | 2.4%  | 3,373  | 2.9%  |
| Building and Grounds Cleaning and Maintenance   | 130   | 1.1%  | 641   | 1%    | 1,243  | 1.1%  |
| Personal Care and Service                       | 555   | 4.8%  | 1,700 | 2.8%  | 2,635  | 2.2%  |
| Sales and Office                                | 2,490 | 21.4% | 9,554 | 15.5% | 17,948 | 15.2% |
| Sales and Related                               | 712   | 6.1%  | 3,274 | 5.3%  | 6,457  | 5.5%  |
| Office and Administration Support               | 1,778 | 15.3% | 6,280 | 10.2% | 11,491