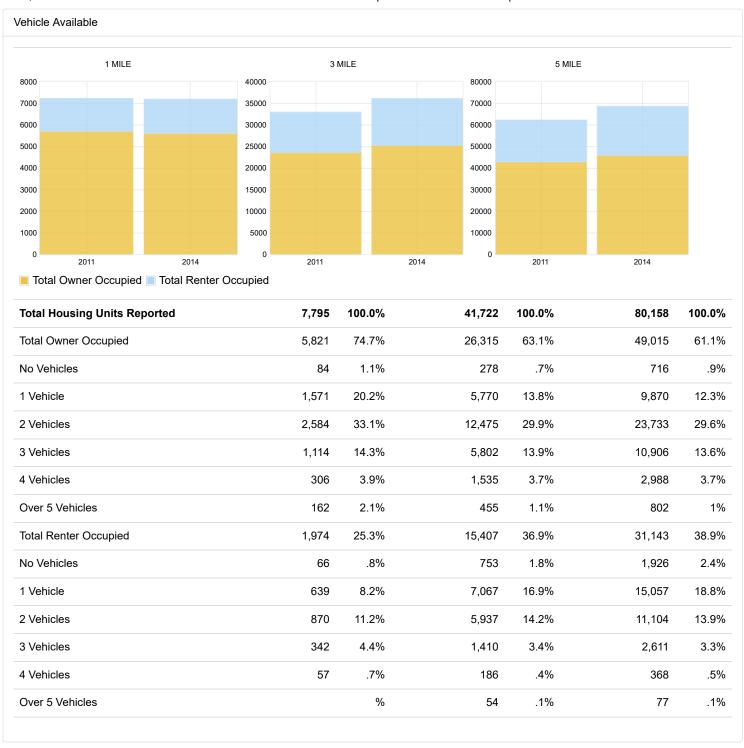

ntenance | 45    | .4%   | 122   | .2%   | 576    | .5%   |
| Farming, Fishing, and Forestry                  | 36    | .3%   | 36    | .1%   | 47     | 9     |
| Construction and Extraction                     | 9     | .1%   | 86    | .1%   | 390    | .3%   |
| Installation, Maintenance, and Repair           |       | %     |       | %     | 139    | .19   |
| Production, Transportation, and Material Moving | 260   | 2.2%  | 1,815 | 2.9%  | 3,964  | 3.4%  |
| Production                                      | 46    | .4%   | 530   | .9%   | 1,067  | .9%   |
| Transportation                                  | 176   | 1.5%  | 728   | 1.2%  | 1,287  | 1.19  |
| MaterialMoving                                  | 38    | .3%   | 557   | .9%   | 1,610  | 1.49  |

1 MILE % 3 MILE % 5 MILE %