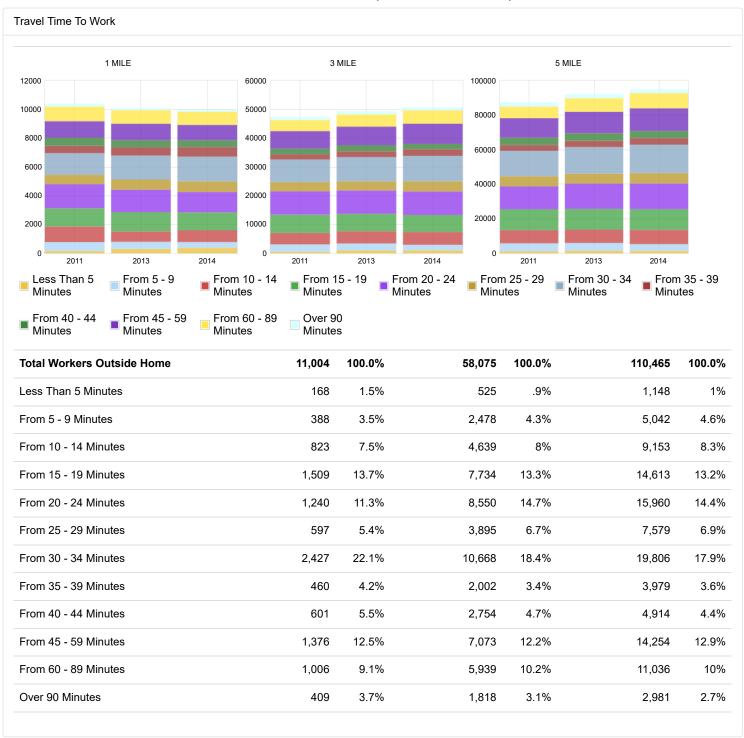

aintenance | 45    | .4%   | 122   | .2%   | 576    | .5%   |
| Farming, Fishing, and Forestry                  | 36    | .3%   | 36    | .1%   | 47     | 9     |
| Construction and Extraction                     | 9     | .1%   | 86    | .1%   | 390    | .3%   |
| Installation, Maintenance, and Repair           |       | %     |       | %     | 139    | .19   |
| Production, Transportation, and Material Moving | 260   | 2.2%  | 1,815 | 2.9%  | 3,964  | 3.4%  |
| Production                                      | 46    | .4%   | 530   | .9%   | 1,067  | .9%   |
| Transportation                                  | 176   | 1.5%  | 728   | 1.2%  | 1,287  | 1.19  |
| MaterialMoving                                  | 38    | .3%   | 557   | .9%   | 1,610  | 1.49  |

1 MILE % 3 MILE % 5 MILE %