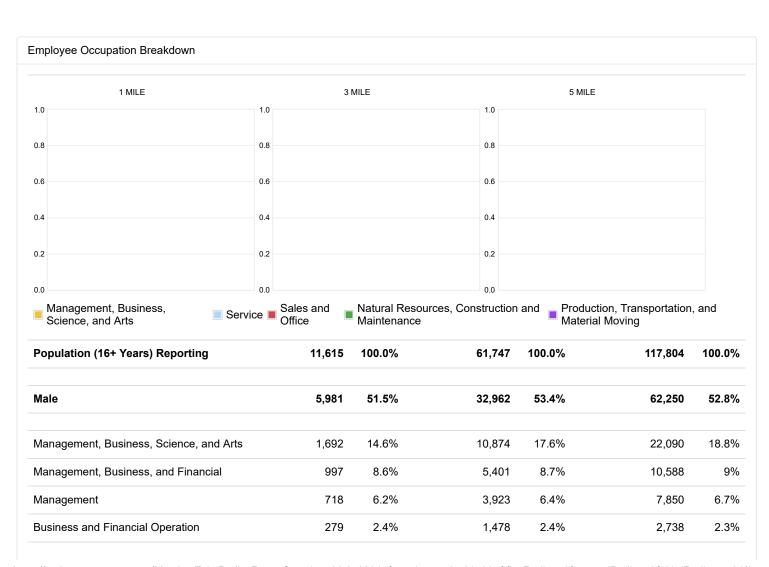

om 750 To 799     | 33  | 1.7%  | 543   | 3.5%  | 1,325 | 4.3%  |
| From 800 To 899     |     | %     | 899   | 5.8%  | 2,148 | 6.9%  |
| From 900 To 999     | 177 | 9%    | 1,223 | 7.9%  | 3,017 | 9.7%  |
| From 1,000 To 1,249 | 365 | 18.5% | 3,071 | 19.9% | 7,017 | 22.5% |
| From 1,250 To 1,499 | 551 | 27.9% | 2,812 | 18.3% | 5,737 | 18.4% |
| From 1,500 To 1,999 | 572 | 29%   | 4,097 | 26.6% | 6,423 | 20.6% |
| From 2,000 To 2,499 | 52  | 2.6%  | 793   | 5.1%  | 1,508 | 4.8%  |
| From 2,500 To 2,999 |     | %     | 68    | .4%   | 165   | .5%   |
| From 3,000 To 3,499 |     | %     | 50    | .3%   | 84    | .3%   |
| Over 3,500          |     | %     |       | %     |       | %     |
| No Cash Rent        | 206 | 10.4% | 485   | 3.1%  | 794   | 2.5%  |

1 MILE

%

3 MILE

%

5 MILE

%



| Computer, Engineering, and Science                                                          | 312   | 2.7%  | 2,881 | 4.7%  | 5,829  | 4.9%  |
|---------------------------------------------------------------------------------------------|-------|-------|-------|-------|--------|-------|
| Computer and Mathematical                                                                   | 184   | 1.6%  | 1,444 | 2.3%  | 2,822  | 2.4%  |
| Architecture and Engineering                                                                | 128   | 1.1%  | 1,167 | 1.9%  | 2,458  | 2.1%  |
| Life, Physical, and Social Science                                                          |       | %     | 270   | .4%   | 549    | .5%   |
| Education, Legal, Community Service, Arts, and Media