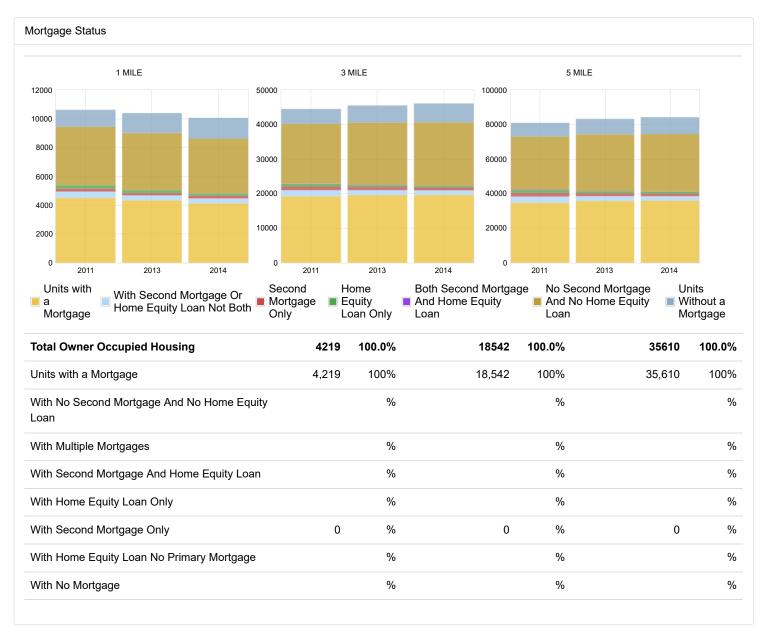

|                                              | 1 MIL | E %   | 3 MILE | %     | 5 MILE | %     |
|----------------------------------------------|-------|-------|--------|-------|--------|-------|
| Housing Type                                 |       |       |        |       |        |       |
| For Sale Only                                | 86    | 2.7%  | 484    | 2%    | 912    | 1.5%  |
| Sold Not Occupied                            | 12    | .4%   | 53     | .2%   | 113    | .2%   |
| For Seasonal Recreational Or Occasional User | 1     | %     | 47     | .2%   | 127    | .2%   |
| All Other Vacants                            | 41    | 1.3%  | 329    | 1.4%  | 723    | 1.2%  |
| Rented Not Occupied                          | 3     | .1%   | 27     | .1%   | 64     | .1%   |
| For Migrant Workers                          |       | %     | 1      | %     | 1      | %     |
| Owned With Mortgage Or Loan                  | 1,918 | 60.1% | 12,239 | 51.1% | 29,782 | 50.1% |
| Owned Free And Clear                         | 374   | 11.7% | 2,607  | 10.9% | 6,151  | 10.4% |
| Owner Occupied                               | 2,292 | 71.8% | 14,846 | 61.9% | 35,933 | 60.5% |
| Owner Occupied 1 Person Household            | 424   | 13.3% | 2,412  | 10.1% | 5,521  | 9.3%  |
| Owner Occupied 2 Person Household            | 687   | 21.5% | 4,696  | 19.6% | 10,983 | 18.5% |
| Owner Occupied 3 Person Household            | 468   | 14.7% | 2,898  | 12.1% | 6,988  | 11.8% |
| Owner Occupied 4 Person Household            | 399   | 12.5% | 2,611  | 10.9% | 6,618  | 11.1% |
| Owner Occupied 5 Person Household            | 177   | 5.5%  | 1,307  | 5.5%  | 3,428  | 5.8%  |
| Owner Occupied 6 Person Household            | 82    | 2.6%  | 575    | 2.4%  | 1,491  | 2.5%  |
| Owner Occupied 7 Person Or More Household    | 55    | 1.7%  | 347    | 1.4%  | 904    | 1.5%  |
| Renter Occupied                              | 688   | 21.6% | 6,991  | 29.2% | 18,199 | 30.6% |
| Renter Occupied 1 Person Household           | 78    | 2.4%  | 1,849  | 7.7%  | 5,701  | 9.6%  |