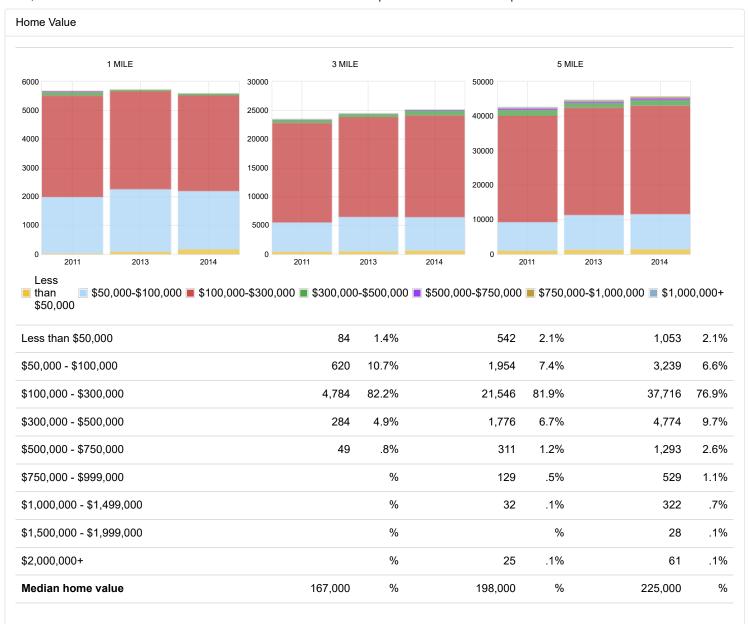

| 22,250 | 38.3%      |
| Total Other Family                                    | 380   | 6.3%       | 2,301  | 7.7%       | 5,051  | 8.7%       |
| Other Family Male Householder No Wife Present         | 551   | 9.1%       | 2,444  | 8.2%       | 4,853  | 8.4%       |
| Other Family Female Householder No Husband<br>Present | 1,195 | 19.8%      | 6,460  | 21.6%      | 12,346 | 21.2%      |
| Total Non Family Households                           | 2,312 | 38.2%      | 11,045 | 37%        | 20,379 | 35.1%      |
| Non Family Households Householder Living Alone        | 1,609 | 26.6%      | 7,593  | 25.4%      | 15,480 | 26.6%      |
| Non Family Households Householder Not Living Alone    | 331   | 5.5%       | 1,554  | 5.2%       | 3,147  | 5.4%       |

1 MILE

%

3 MILE

%

5 MILE

%



1 MILE % % % 3 MILE 5 MILE



1 MILE

%

3 MILE

%

5 MILE

%

## Age by Sex 1 MILE 3 MILE 5 MILE 12500 70000 125000 60000 100000 10000 50000 7500 75000 40000 30000 5000 50000 20000 2500 25000 10000 0 0 0 2013 2014 2017 2018 2019 2020 2013 2014 2017 2018 2019 2020 2013 2014 2017 2018 2020 5-9 years ■ 15-17 years ■ 18-24 years ■ 25-34 years ■ 35-44 years ■ 45-54 years 0-4 years 10-14 years ■ 55-64 years ■ 65-74 years ■ 75 years or older Male 11,304 100.0% 59,820 100.0% 113,477 100.0% 0-4 years 693 2.9% 4,813 4% 8,943 3.8% 5-9 years 864 3.6% 4,855 4% 9,952 4.3% 10-14 years 1,036 4.3% 4,883 4% 9,315 4% 5,044 15-17 years 563 5% 2,794 4.7% 4.4% 18-24 years 1,177 10.4% 5,830 9.7% 11,198 9.9% 8,740 16,725 14.7% 25-34 years 1,589 14.1% 14.6% 1,837 16.3% 9,501 15.9% 17,946 35-44 years 15.8% 45-54